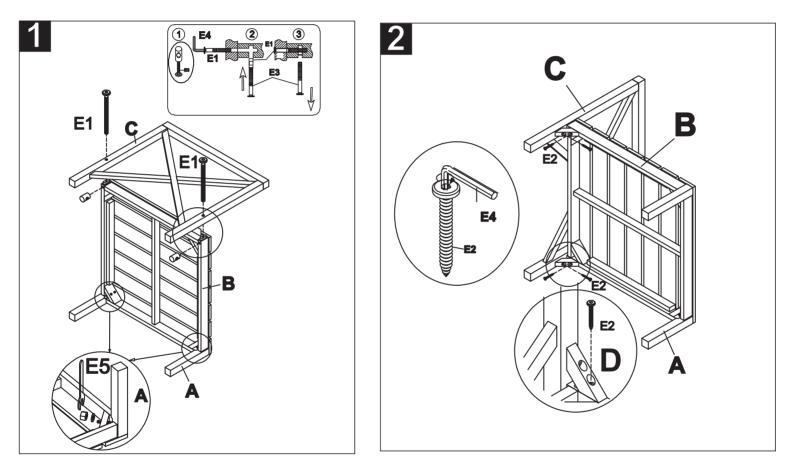

Step 1: attach the leg (A) and the back (C) to the seat (B) as shown on the picture. Then use the Allen Bolt (E1) and tighten it with the Allen Key (E4). Tighten the 2 legs (A) with the wrench(E5) as shown on the picture. Step 2: attach the corner (D) to the chair by using the Allen screw (E2) and tighten on both sides with the Allen Key (E4) as shown on the picture.