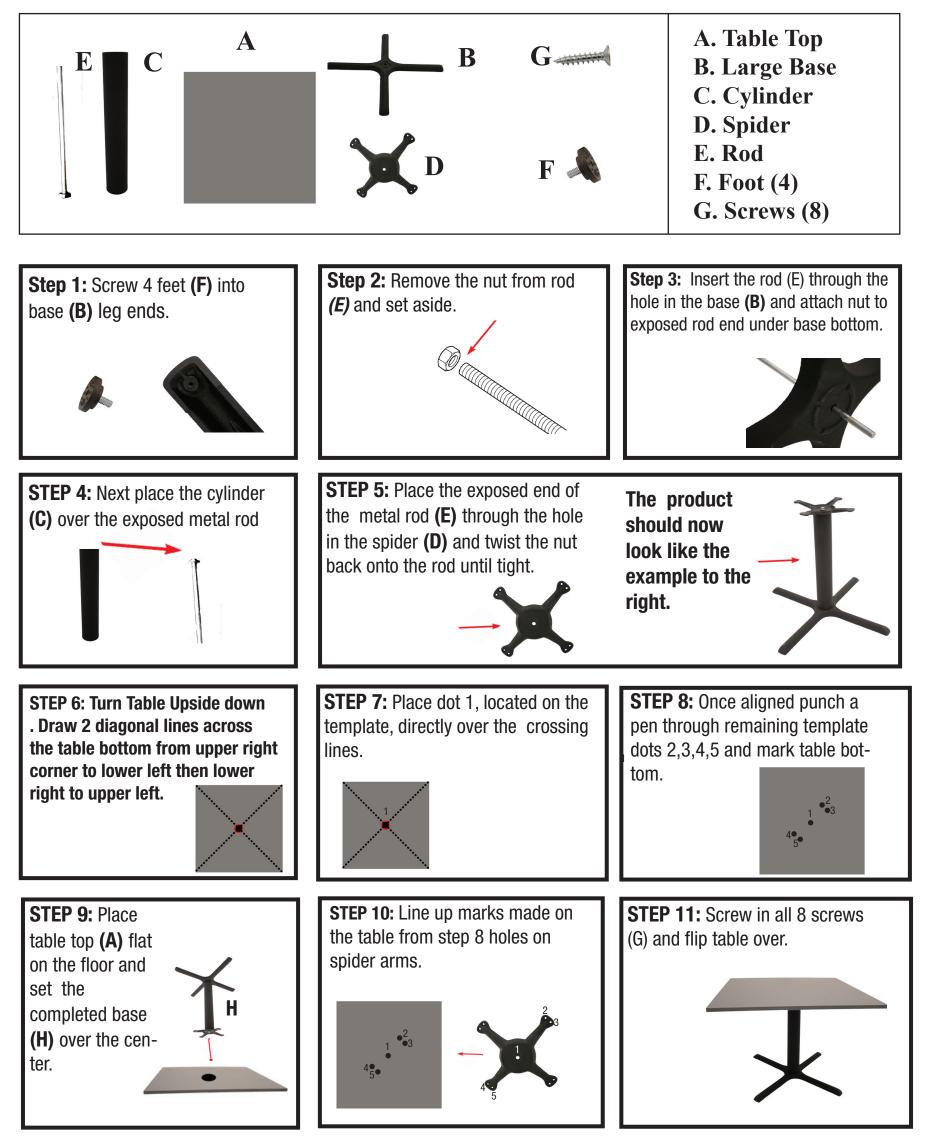

## Square Table Top• INSTRUCTIONS

(MTBX22, MTBX30, MTBX36, TTSQ3030, TTSQ3636, TTSQ4242, TTSQ4848)

Organize your parts. You will need a drill, crescent wrench and a pencil. Two people are required for assembly.

## **IMPORTANT NOTICE**

Place all wooden parts on a clean and smooth surface such as a rug or carpet to avoid the parts from being scratched. Check to be sure that you have a II parts and hardware.

Remove all wrapping materials, including staples & packing straps before you start to assemble.

Do not tighten all screws/bolts until completely assembled.

Keep all hardware parts out of reach of children.

Any problems or questions please call Regency Office Furniture at 1-866-816-9822

The Outside dots are for 48" Table tops and MTBX 36 X-Bases.
The Inside dots are for 30", 36" and 42" Table tops and MTBX 22 & 30 X-Bases.

## 4 • 5