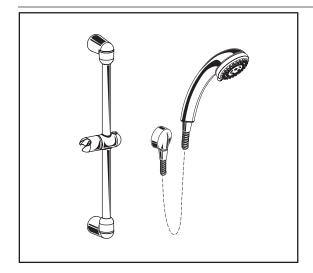

## ☐ 1662.600 Shower System Kit

Includes:

 Soft Hand Shower 1660.500 Hose 8888.035 Wall Supply 8888.037 Standard Slide Bar 1660.225

#### **GENERAL DESCRIPTION:**

Complete shower system kit includes: a wall supply with 1/2" NPT female inlet, 1/2" NPSM male outlet; a 59" (1500mm) shower hose; a "Soft" hand shower; and a 25" Standard Slide Bar. Hand shower adjusts from a conventional spray to a gentle aerated flow. Spray pattern can be changed with the flick of the thumb. 2.5 gpm/9.5L/min. flow restrictor. Adjustable shower holder can be set at any height or position along the bar and angle up to 45°.