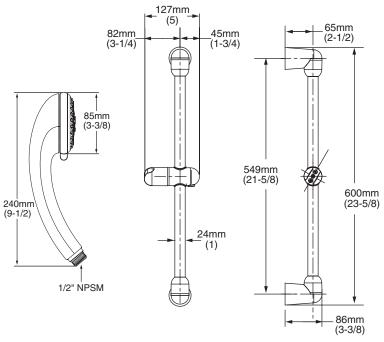

#### **GENERAL DESCRIPTION:**

Complete shower system kit includes: a wall supply with 1/2" NPT female inlet, 1/2" NPSM male outlet; a 59" (1500mm) shower hose; a "Soft" hand shower; and a 25" Standard Slide Bar. Hand shower adjusts from a conventional spray to a gentle aerated flow. Spray pattern can be changed with the flick of the thumb. 2.5 gpm/9.5L/min. flow restrictor. Adjustable shower holder can be set at any height or position along the bar and angle up to 45°.

#### **SLIDE BAR**

Simple Height Adjustment: Allows positioning of the personal shower anywhere along the bar.