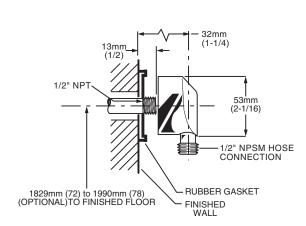

#### **GENERAL DESCRIPTION:**

Complete shower system kit includes: a wall supply with 1/2" NPT female inlet, 1/2" NPSM male outlet; a 59" (1500mm) shower hose; a "Soft" hand shower; and a 25" Standard Slide Bar. Hand shower adjusts from a conventional spray to a gentle aerated flow. Spray pattern can be changed with the flick of the thumb. 2.5 gpm/9.5L/min. flow restrictor. Adjustable shower holder can be set at any height or position along the bar and angle up to 45°.

### SUGGESTED SPECIFICATION:

Shower system shall feature a wall supply with 1/2" NPT female inlets, 1/2" NPSM male outlet, 59" hose, hand shower and a 25" Standard Slide Bar. Hand shower shall be ergonomically designed for a positive grip even when wet. Spray pattern adjustment shall be performed with simple movement of thumb without need to change grip on handle. Fitting shall be American Standard Model # 1662.600.