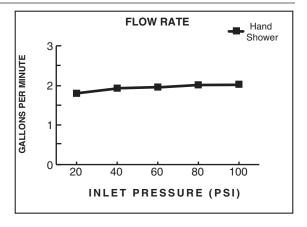

#### **GENERAL DESCRIPTION:**

Complete shower system kit includes: a wall supply with 1/2" NPT female inlet, 1/2" NPSM male outlet; a 59" (1500mm) shower hose; a "Soft" hand shower; and a 25" Standard Slide Bar. Hand shower adjusts from a conventional spray to a gentle aerated flow. Spray pattern can be changed with the flick of the thumb. 2.5 gpm/9.5L/min. flow restrictor. Adjustable shower holder can be set at any height or position along the bar and angle up to 45°.