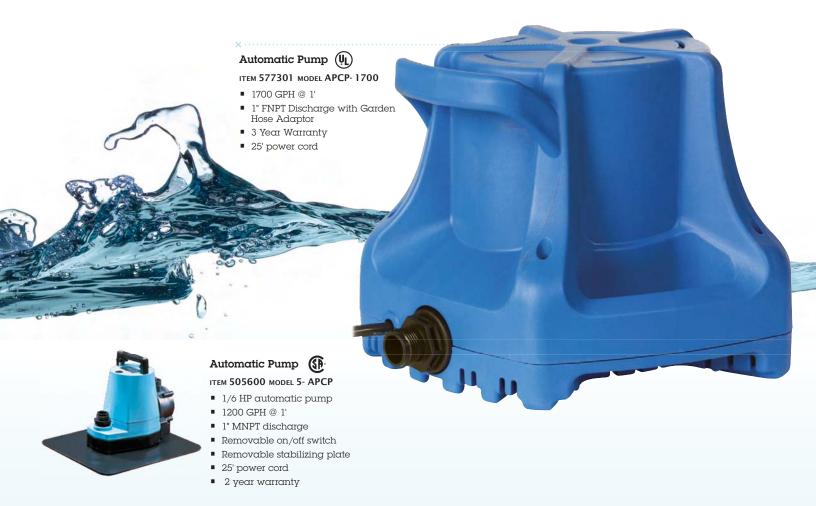

## Automatic Pump (UL)

#### ITEM 519575 MODEL 500- APCP

- Energy efficient
- 470 GPH @ 1'
- Snap-off screen for easy cleaning
- Easy to connect
- Solid state on/off switch
- 3/4" Garden Hose discharge
- 25' power cord
- 2 year warranty