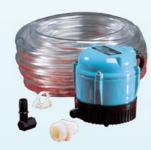

### Manual Pump Kit

#### **ITEM 574029 MODEL PCPK-1**

- 205 GPH @ 1'
- 1/4" MNPT discharge with garden hose adapter
- 18' power cord
- 25' of 1/2" ID tubing with clamp
- 2 year warranty