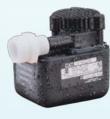

## Manual Pump

# ITEM 14942702 MODEL PCP- 550

- Energy Efficient, 58 Watts
- Removes Standing Water from Pool Covers
- 3/4" Garden Hose Discharge
- 25' power cord
- 550 GPH