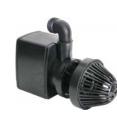

## Manual Pump

# ITEM 14942702 MODEL PCP- 550

- Energy Efficient, 58 Watts
- Removes Standing Water from Pool Covers
- 3/4" Garden Hose Discharge
- 25' power cord
- 550 GPH