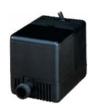

## Automatic Pump (UL)

#### ITEM 519575 MODEL 500- APCP

- Energy efficient
- 470 GPH @ 1'
- Snap-off screen for easy cleaning
- Easy to connect
- Solid state on/off switch
- 3/4" Garden Hose discharge
- 25' power cord
- 2 year warranty