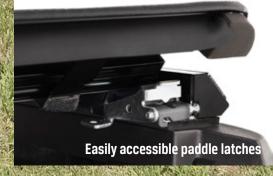

## HASSLE-FREE INSTALLATION

- No drilling or special tools required
- Dual paddle latches are easily accessed at both sides of the truck, securely fastening the cover to the bed

#### PRE-SET TENSION CONTROL

• Conveniently integrated into the dual latching system to keep the cover tight and looking its best all year round