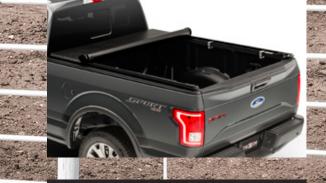

## TOP QUALITY AT AN AFFORDABLE PRICE

TruXport is an attractive roll-up truck bed cover that includes top quality features and benefits with a price that won't break the bank. It's easy to install, and operation is simple. The TruXport mounts on top of the truck bed rails providing distinctive good looks that will truly complement your truck. Once installed, the pre-set tension control will help maintain the TruXport's great looks all year round.

### TOP MOUNT DESIGN

• Cover sits 1.5" above the truck bed providing distinctive good looks. Straight cross tubes provide a smooth, flat look when closed