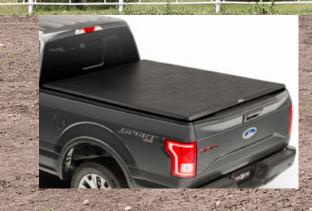

## TOP QUALITY AT AN AFFORDABLE PRICE

TruXport is an attractive roll-up truck bed cover that includes top quality features and benefits with a price that won't break the bank. It's easy to install, and operation is simple. The TruXport mounts on top of the truck bed rails providing distinctive good looks that will truly complement your truck. Once installed, the pre-set tension control will help maintain the TruXport's great looks all year round.

### TOP MOUNT DESIGN

• Cover sits 1.5" above the truck bed providing distinctive good looks. Straight cross tubes provide a smooth, flat look when closed