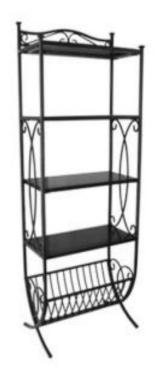

# **SAFAVIEH** FURNITURE

Model# AMH6538

Product Dimensions: 25.4"W x 13.2"D x 67.7"H