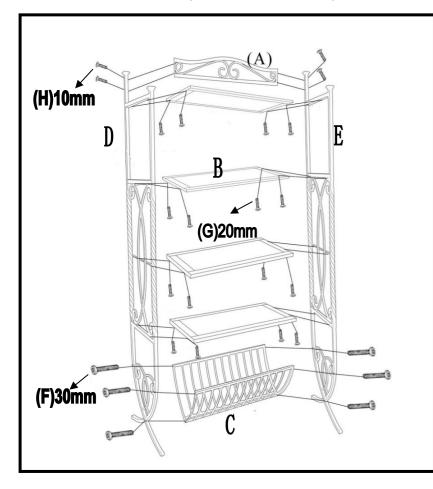

# Part List and Hardware List

| PIECE | DESCRIPTION | PICTURE | QUANTITY  |
|-------|-------------|---------|-----------|
| А     | ТОР         | 26 3    | 1X        |
| В     | SHELF       |         | 4X        |
| С     | BASKET      |         | 1X        |
| D     | LEG         |         | 1X        |
| E     | LEG         |         | 1X        |
| F     | ALLEN BOLT  |         | 6X(30mm)  |
| G     | ALLEN BOLT  | ()      | 16X(20mm) |
| Н     | ALLEN BOLT  |         | 4X(10mm)  |
| I     | ALLEN KEY   |         | 1X        |

Estimated Assembly Time: 10 minutes.

Tools Required for Assembly (included): Allen Key

**Step 2** Attach the Basket (C) to the Leg, tighten the Bolts (F)

**Step 3** Attach the Top (A) to the Leg, tighten the Bolts (H)