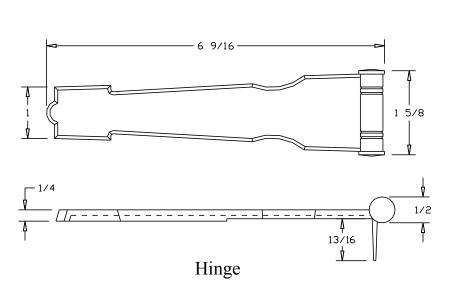

## SHUTTER HARDWARE

The Shutter Hardware adds a distinctive look to new or existing shutters. The "S" Hook and Hinge have a ball pein hammered finish to create the look of wrought iron. Once installed, the Shutter Hardware will simulate the look of functional shutters.

## **SPECIFICATIONS:**

Material: UV stabilized copolymer

Color molded in

Fabrication: Single piece molded construction

Attachment: Fasten directly to shutter using screws

Dimensions: See drawing below (all dimensions in inches)