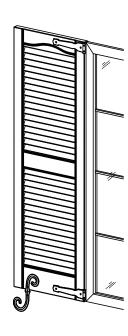

## SHUTTER HARDWARE

The Shutter Hardware adds a distinctive look to new or existing shutters. The "S" Hook and Hinge have a ball pein hammered finish to create the look of wrought iron. Once installed, the Shutter Hardware will simulate the look of functional shutters.

## FEATURES:

- -Maintenance Free
- -Easy to install on new or existing shutters
- -Texture simulates wrought iron ball pein hammered finish
- -Can be installed on any size louver or panel shutter
- -Black Matte finish