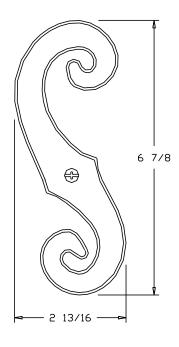

## SHUTTER HARDWARE

The Shutter Hardware adds a distinctive look to new or existing shutters. The "S" Hook and Hinge have a ball pein hammered finish to create the look of wrought iron. Once installed, the Shutter Hardware will simulate the look of functional shutters.

## **SPECIFICATIONS:**

Material: UV stabilized copolymer

Color molded in

Fabrication: Single piece molded construction

Attachment: Fasten directly to shutter using screws

Dimensions: See drawing below (all dimensions in inches)