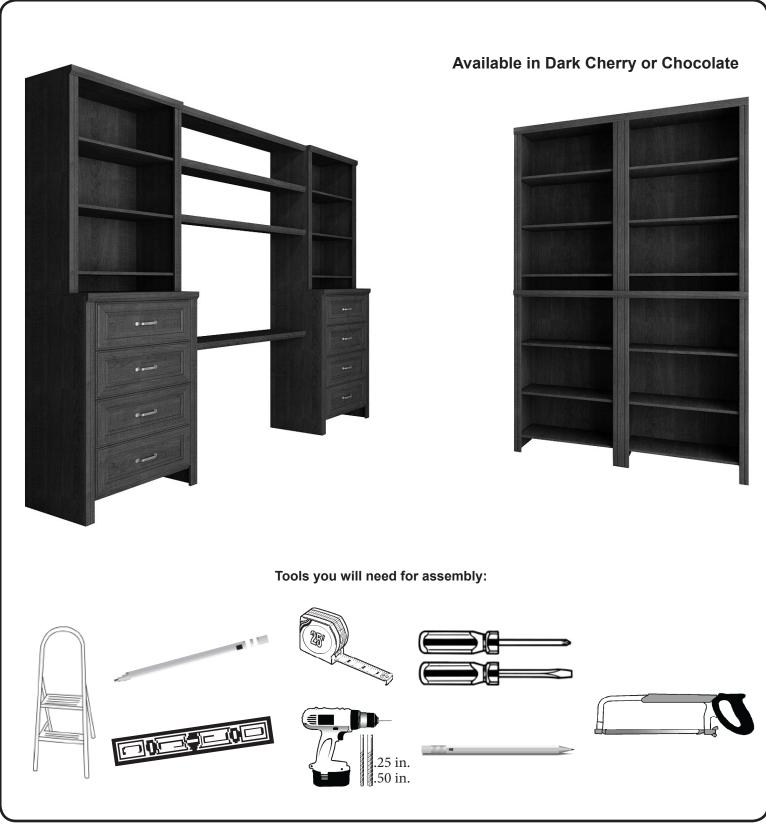

## Laminate Combo Kit Installation Tips Office

08/17

33007; 33014

### **Getting Started**

- Please refer to the instruction sheet provided in the product package for the specifics on required & recommended tools and the assembling the products.
- Take an inventory of the parts for the products purchased to insure you have everything you need for the installation.
- Pre-plan the placement of the towers.

#### **General Tips**

- It is not recommended to install drawers in the upper unit of the tower, as the height of the drawer may prevent you from seeing what is inside the drawer.
- Assemble and build your towers.
- Place your towers, making sure to affix them to the wall as directed.
- Assemble and install any doors and drawers into the tower unit.