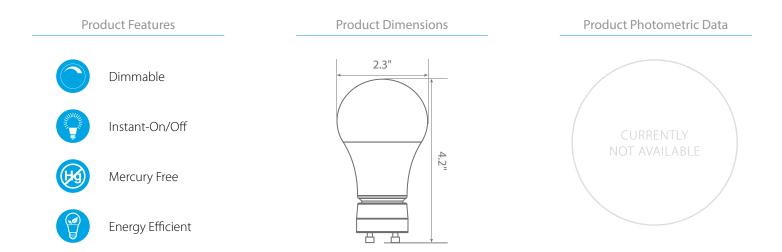

## **Product Description**

**LED** EA19-2000*eG* delivers superior brightness, valuable energy savings and long lasting performance. This Semi-directional A19 LED bulb is ideal for ambient lighting or general purpose applications due to its uniform \*soft white light (3000K) and replaces conventional 60 Watt incandescent light bulbs. Enjoy features such as: instant on, diming options, shatter resistance, mercury free and damp rated.