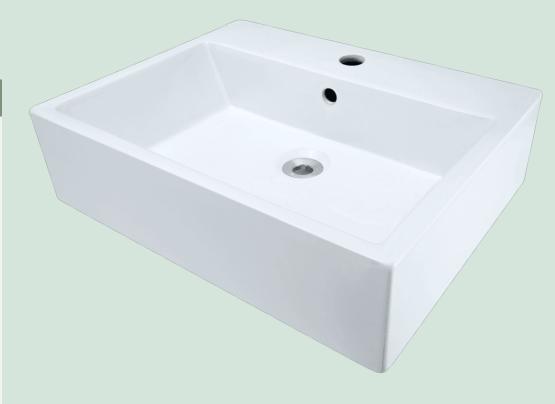

## V2502-WHITE Vessel Sink

### **Porcelain**

Our porcelain sinks are made of true vitreous china and are triple glazed to create the strongest sink you will find. All of our porcelain sinks are covered by a limited lifetime warranty. All undermount sinks come with a cardboard cutout template and mounting hardware.

21" x 16 1/4" x 5 3/4" Vessel Installation True Vitreous China No Hardware Needed Lifetime Warranty

#### **Features**

| Vessel<br>Installation | 21" Minimum<br>Cabinet Size | True Vitreous<br>China | No Hardware<br>Needed | Limited<br>Lifetime Warranty |  |
|------------------------|-----------------------------|------------------------|-----------------------|------------------------------|--|
|                        |                             |                        |                       |                              |  |