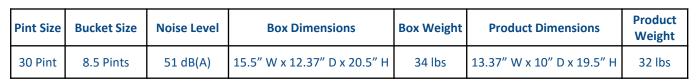

# DS1-30-01 30 Pint Dehumidifier

# 30 Pint Portable Dehumidifier

removes up to 30 Pints of unwanted moisture per 24 hours

| - |   |
|---|---|
| 1 | 1 |
| t | 1 |
| K |   |