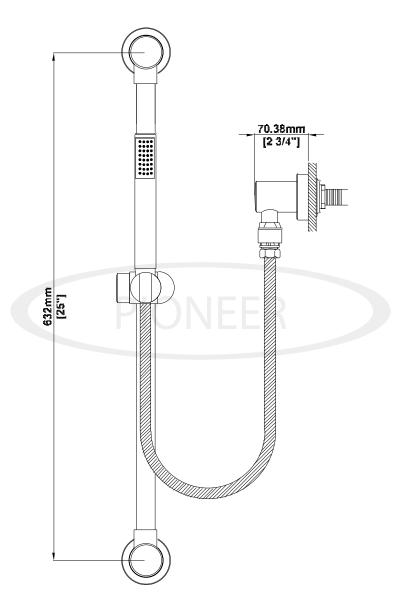

# **Product Diagram**

DMSP6MT400/REV. 12 2012 Page 2 of 2

Pioneer:1-800-338-9468 Commerce, CA 90040 www.pioneerind.com Pioneer Industries, Inc. © 2013

### **DESCRIPTION**

- Handheld Shower Set
- Single Function Handheld Showerhead
- 25" Slide Bar with Brass Mounts
- 60" Stainless Steel Flex Hose
- Brass Drop Ell with Vacuum Breaker

STANDARDS APPLICABLE