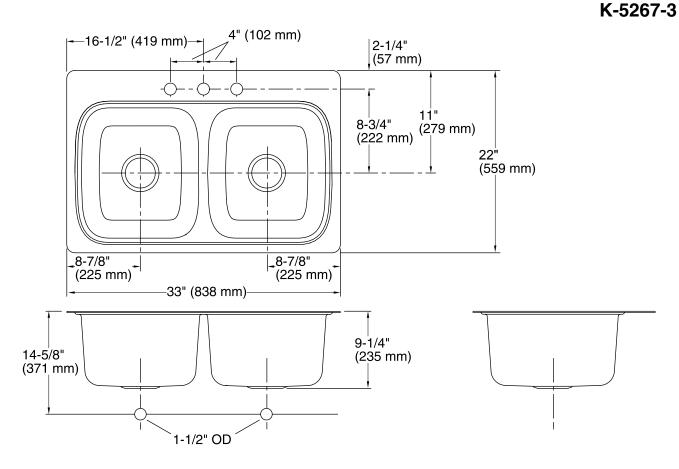

# **Technical Information**

All product dimensions are nominal.

Bowl configuration: Double equal
Installation: Top-mount

Bowl area Length: 14-3/16" (361 mm)

Width: 15-11/16" (399 mm) Bowl depth: 9" (229 mm) Water depth: 9" (229 mm)

Drain hole: 3-5/8" (92 mm)