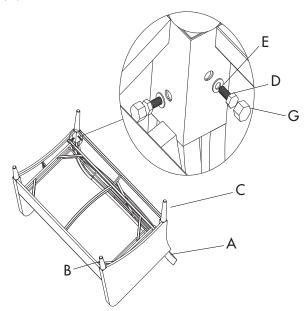

## Assembly Steps:

**Step 1:** Take M6X15 Hex Head Bolt (D), M6 Washer (E) and Hex Wrench (F) out. Lay the Loveseat Frame (A) down. Put the Front Teak Legs (B) into the front and the Back Teak Legs (C) into the back of the Loveseat Frame (A). Put the M6X15 Hex Head Bolt (D) through the Washer (E), then fix the legs.

**Step2:** Fix all the Hex Head Bolts (D) with the M6 Hex Wrench (F). Put the Nut Caps (G) on and turn the frame side up.

**Step3:** Put the Back Cushion (I), Seat Cushion (H) and Lumbar Pillow (J) on the loveseat.