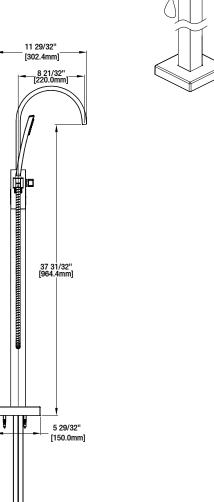

# **FEATURES**

- · 1/2" IPS Connections
- · Spout Min Flow Rate: 2.4 gpm (9 L/min) at 20 psi
- · Shower Max Flow Rate: 1.8 gpm (6.8 L/min) at 80 psi
- · Spout Reach: 8 21/32"
- · Spout Height: 43"
- · Ceramic Valve for Lifetime Drip-Free Operation
- · With Zinc Lever Handle

# WARRANTY

· Limited Lifetime Warranty

**INSTALLATION DIMENSIONS** 

Glacier Bay reserves the right to make changes in specifications and materials and to change and discontinue models, both without notice or obligation. Dimensions are for reference only.