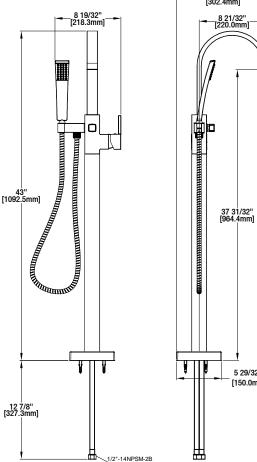

# **FEATURES**

- · 1/2" IPS Connections
- · Spout Min Flow Rate: 2.4 gpm (9 L/min) at 20 psi
- · Shower Max Flow Rate: 1.8 gpm (6.8 L/min) at 80 psi
- · Spout Reach: 8 21/32"
- · Spout Height: 43"
- · Ceramic Valve for Lifetime Drip-Free Operation
- · With Zinc Lever Handle

# WARRANTY

· Limited Lifetime Warranty

**INSTALLATION DIMENSIONS** 

Glacier Bay reserves the right to make changes in specifications and materials and to change and discontinue models, both without notice or obligation. Dimensions are for reference only.