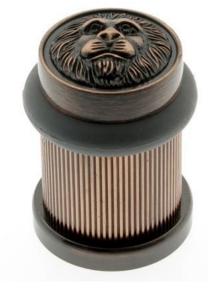

# **Product Data Sheet** Premium Grade Solid Brass Lion Head Bullet Door Stop Item# 13090 2-1/16" .3/8

#### **Dimensions:**

- Overall Height: 2-1/16"
- Diameter: 1-3/8"
- Maximum Clearance: 1-5/16"
- Weight: 8 oz.

Dimensions are for reference use only. For exact dimensions, please measure actual part.

#### **Product Description & Features:**

The idh by St. Simons 2 in. Solid Brass Lion Head Bullet Floor Stop beautifies your home with an elaborate lion head design at the top. This elegant, period authentic reproduction door stop reinvigorates your interior design with a callback to a timeless, classic era. Its hot forged, 100% solid brass ensures that beauty does not come at a compromise for durability. Demand Quality. Demand idh.