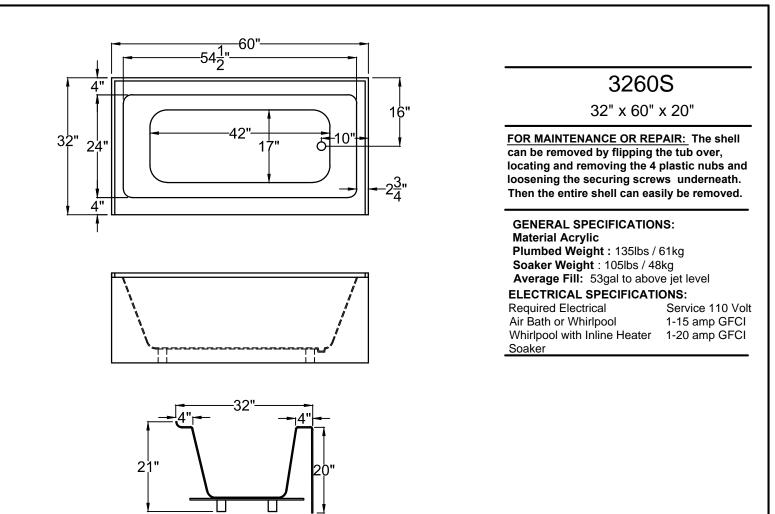

| Hydrotherapy Package | Package Contents                                            | Part # |
|----------------------|-------------------------------------------------------------|--------|
| Soaker               | Soaking bath - no jets, textured bottom                     | 3260SS |
| Whirlpool            | Adjustable pointed-massage jets, 1-hp pump, textured bottom | 3260SH |
| Air Bath             | Air jets, Air blower, Textured bottom                       | 3260SA |

- OPTIONS
- Colors Available White
- Quick Ship reduces lead time call for availability
- Inline Heater with Pump Whirlpool
- Lift & Turn Drain Kit -Chrome, Brushed Nickel, White
- Color Match Jets.

## IMPORTANT INFORMATION

- Before ordering or installing, please consider future access to equipment.
- Please measure tub on-site before installation
- •Jet, pump & blower locations are predetermined and cannot be changed.
- •Make certain the floor structure is level and adequate to support installation.
- •Building codes require that a panel(s) be constructed to allow ample clearance for plumbing repairs and pump service or removal
- •Please note that installer(s) must be certify or warranty will be voided.
- Specifications and configurations are subject to change without notice.
- Measurements are +1/2" and are subject to change without notice.
- Measurements herein supersede all others published prior to publication date shown below.