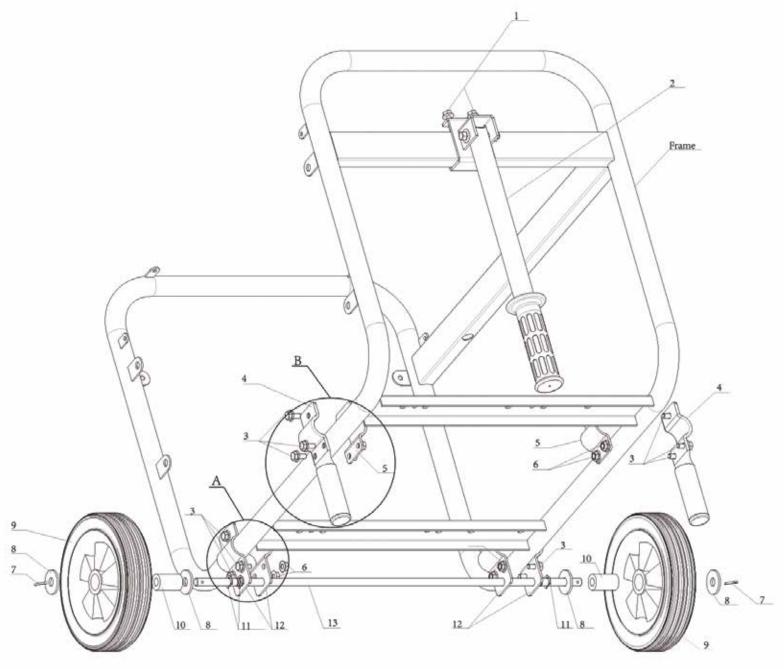

ITEM # GENWHKIT WHEEL KIT ASSEMBLY FOR GEN4000/GEN4000DF/GEN4000LP GENERATOR

- A) USE PART #1 BOLT TO ATTACH PART #2 HANDLE TO FRAME.
- B) USE PART #3 BOLT TO ATTACH PART #4 SUPPORT FOOD ASSEMBLY AND PART #5 LOCKING PLATES/SUPPORT FEET TO FRAME.
- C) USE PART #6 NUT AND PART #11 SPLIT WASHER AND PART#12 WHEEL LOCKING PLATE AND PART #8 WASHER 10 TO ATTACH PART #13 WHEEL AXLE.
- D) ATTACH PART #10 WHEEL SPACER TO WHEEL AXLE, THEN ADD BOTH PART #9 WHEELS USING PART #8 WASHER AND PART #7 COTTER.

| No. | Part No            | Description                | Qty |
|-----|--------------------|----------------------------|-----|
| 1   | GB5789 M6*25       | Bolt M6*25                 | 2   |
| 2   | GEN4000DF08-07.00  | Handle assy                | 1   |
| 3   | GB5789 M6*12       | Bolt M6*12                 | 12  |
| 4   | GEN4000DF08-02.00L | support foot assy          | 2   |
| 5   | GEN4000DF08-03L    | locking plate,support foot | 2   |
| 6   | GB6177.1 M6        | Nut, M6                    | 12  |
| 7   | GB91 2.5*25        | cotter                     | 2   |
| 8   | GB96 10            | Washer 10                  | 4   |
| 9   | wheel 7*1.75S      | wheel                      | 2   |
| 10  | GEN4000DF08-08     | wheel spacer               | 2   |
| 11  | GB896 8            | split washer               | 4   |
| 12  | GEN4000DF08-04L    | locking plate, wheel       | 4   |
| 13  | GEN4000DF08-01L    | wheel axle                 | 1   |