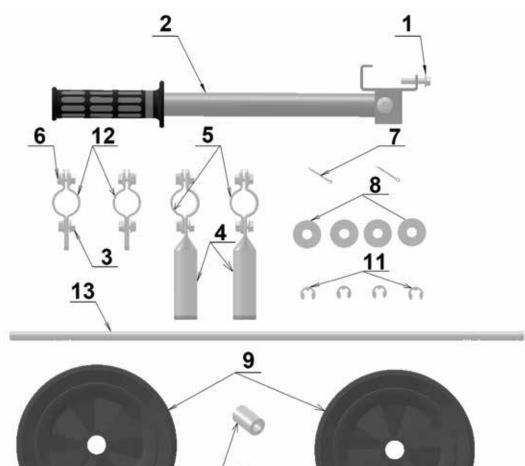

ITEM # GENWHKIT WHEEL KIT ASSEMBLY FOR GEN4000/GEN4000DF/GEN4000LP GENERATOR

- A) USE PART #1 BOLT TO ATTACH PART #2 HANDLE TO FRAME.
- B) USE PART #3 BOLT TO ATTACH PART #4 SUPPORT FOOD ASSEMBLY AND PART #5 LOCKING PLATES/SUPPORT FEET TO FRAME.
- C) USE PART #6 NUT AND PART #11 SPLIT WASHER AND PART#12 WHEEL LOCKING PLATE AND PART #8 WASHER 10 TO ATTACH PART #13 WHEEL AXLE.
- D) ATTACH PART #10 WHEEL SPACER TO WHEEL AXLE, THEN ADD BOTH PART #9 WHEELS USING PART #8 WASHER AND PART #7 COTTER.

| No. | Part No            | Description                | Qty |
|-----|--------------------|----------------------------|-----|
| 1   | GB5789 M6*25       | Bolt M6*25                 | 2   |
| 2   | GEN4000DF08-07.00  | Handle assy                | 1   |
| 3   | GB5789 M6*12       | Bolt M6*12                 | 12  |
| 4   | GEN4000DF08-02.00L | support foot assy          | 2   |
| 5   | GEN4000DF08-03L    | locking plate,support foot | 2   |
| 6   | GB6177.1 M6        | Nut, M6                    | 12  |
| 7   | GB91 2.5*25        | cotter                     | 2   |
| 8   | GB96 10            | Washer 10                  | 4   |
| 9   | wheel 7*1.75S      | wheel                      | 2   |
| 10  | GEN4000DF08-08     | wheel spacer               | 2   |
| 11  | GB896 8            | split washer               | 4   |
| 12  | GEN4000DF08-04L    | locking plate, wheel       | 4   |
| 13  | GEN4000DF08-01L    | wheel axle                 | 1   |