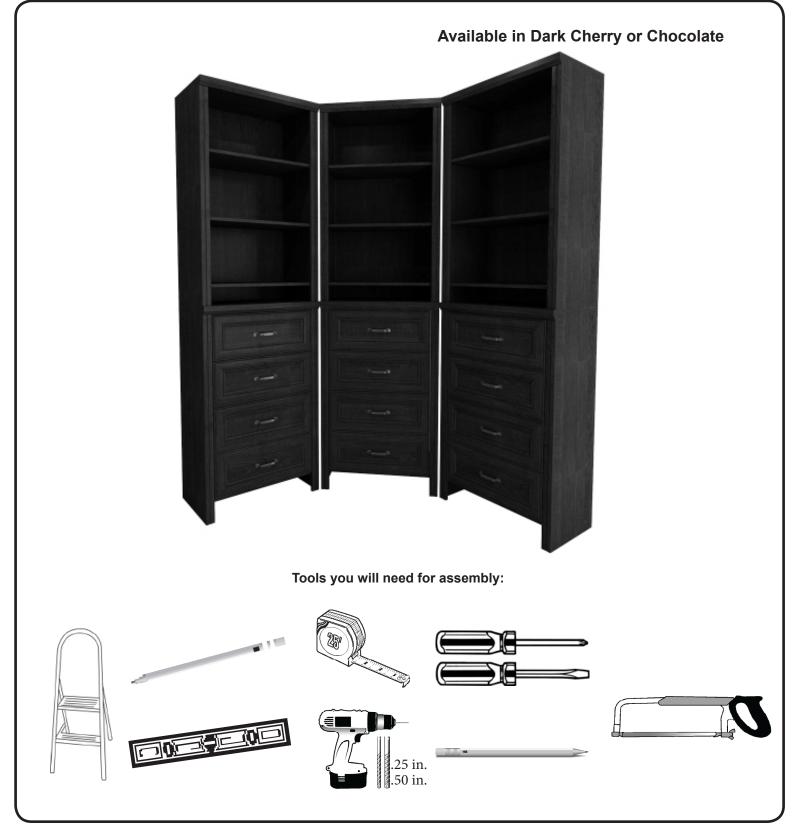

## Laminate Combo Kit Installation Tips Breakfast Nook

08/17

33002; 33009

### **Getting Started**

- Please refer to the instruction sheet provided in the product package for the specifics on required & recommended tools and the assembling the products.
- Take an inventory of the parts for the products purchased to insure you have everything you need for the installation.
- Pre-plan the placement of the towers.

#### **General Tips**

- It is not recommended to install drawers in the upper unit of the tower, as the height of the drawer may prevent you from seeing what is inside the drawer.
- Assemble and build your towers.
- Place your towers, making sure to affix them to the wall as directed.
- Assemble and install any doors and drawers into the tower unit.

#### Parts List

6 - Impressions 4-Shelf Standard Organizer