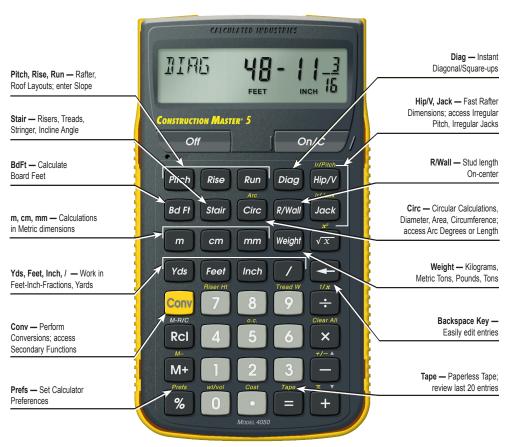

#### **Built-in Functions Include:**

- Work in and convert construction-math dimensions
- Built-in Right-Angle functions
- Stair layouts
- Roof, Rafter and Framing solutions
- Weight and Weight per Volume
- Circular calculations: Diameter, Area Circumference. Arcs

Stair Solutions Risers, Treads, Stringer, Incline

**Built-in Right-Angle Calculations Automatic Square-ups** 

Circular and Arc Calculations
Areas, Diameters, Circumference

**Construction Master 5** is the essential tool for serious building professionals. Easy to use in the field or office; it meets the need for fast, accurate construction-math solutions. It's perfect for completing layouts, plans, bids and estimates. Save time and money. Reduce material costs, prevent re-work and maximize profits.

**Dedicated Keys and Functions Make It Easy To Use!**