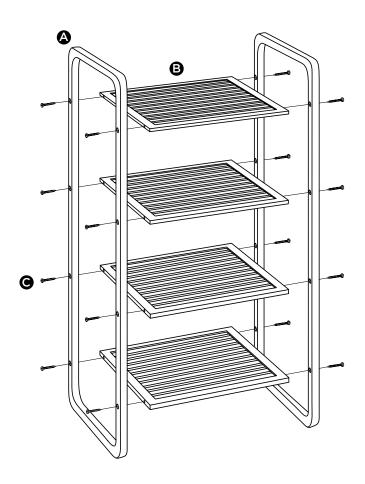

## **ASSEMBLY**

STEP 1

- 1. Align first side support with shelf (B).
- 2. Insert screws **(C)** into side support and shelf. Carefully tighten with hex wrench **(D)**.
- 3. Repeat with remaining three shelves.
- 4. Repeat steps 1 3 for opposite side.