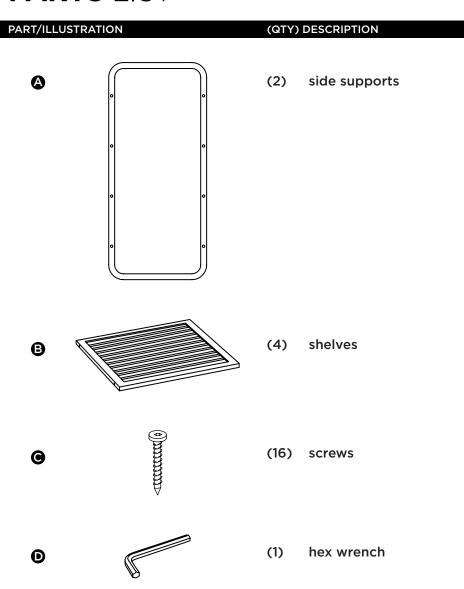

# 4-tier deluxe bamboo shelf



14.57 in L x 11.81 in W x 36.42 in H (37 cm L x 30 cm W x 92.5 cm H)

## PARTS LIST



### Thank you for purchasing a Honey-Can-Do bamboo shelf!

Please follow these step by step instructions carefully. Plan to spend about 10 minutes assembling your new shelf. For assistance, please contact us at info@honeycando.com or 877.2.i.Can.Do.

## **ASSEMBLY**

STEP 1



- 1. Align first side support with shelf (B).
- 2. Insert screws **(C)** into side support and shelf. Carefully tighten with hex wrench **(D)**.
- 3. Repeat with remaining three shelves.
- 4. Repeat steps 1 3 for opposite side.



#### LIMITED LIFETIME WARRANTY

This product is warranted to be free of defects in material and workmanship for as long as the consumer owns the product. At Honey-Can-Do's option, defective product will be repaired, replaced or substituted with a product of equal value. For warranty servi