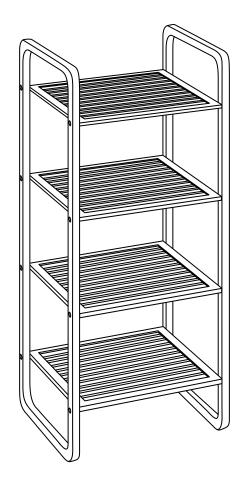

# 4-tier deluxe bamboo shelf

14.57 in L x 11.81 in W x 36.42 in H (37 cm L x 30 cm W x 92.5 cm H)