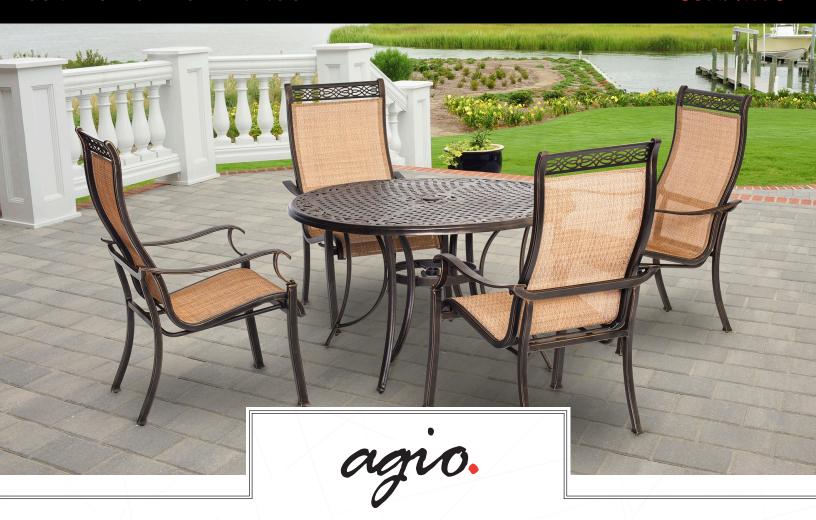

reat your family to an elegant dining experience with the Somerset 5-piece dining set.

This set includes one 48 in. round table and four sling-back dining chairs. The lattice castaccents scroll elegantly across the chairs and table top. Each piece is constructed using
all-weather materials that resist weather, rust and UV fading throughout the year.

- Includes one 48 in. round table and four sling-back dining chairs
- Perfect for smaller environments where space is limited
- Rust-resistant aluminum frames
- Lattice table-top design with aluminum-alloy extrusions
- · Curved armrest design and contoured back support
- Durable sling fabric dries quickly and resists stains

## The Somerset Dining Collection

- Table Dimensions: 48"L x 48"W x 28"H
- Chair Dimensions: 28.9"L x 24.6"W x 43.3"H
- 1 Year Limited Warranty