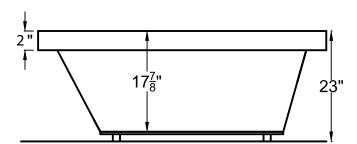

# universal tubs

your doorway to independent bathing

Thank you for choosing Universal Tubs the nationwide manufacturer of walk-in tubs, bathtubs and bathroom fixtures exclusively made for the Home Depot.

























For toll-free information or to speak to a knowledgeable representative simply call **1-877-360-4454** or visit us online at **www.UniversalTubs.com** or email us at **info@UniversalTubs.com**.





# 3060VN

30" x 60" x 23"

**Installation:** Drop-in cannot be under mounted

### **GENERAL SPECIFICATIONS:**

**Material Acrylic** 

Plumbed Weight: 160lbs / 73 kg Soaker Weight: 130 lbs / 59 kg Average Fill: 50 gal to above jet level

# **ELECTRICAL SPECIFICATIONS:**

Required Electrical Air Bath or Whirlpool Whirlpool with Inline Heater Whirlpool and Air Service 110 Volt 1-15 amp GFCI 1-20amp GFCI 1-20 amp GFCI

Soaker

### **PACKAGES AND OPTIONS**

| Hydrotherapy Package | Package Contents                                                                  | Part #  |
|----------------------|-----------------------------------------------------------------------------------|---------|
| Soaker               | Soaking bath - no jets, textured bottom