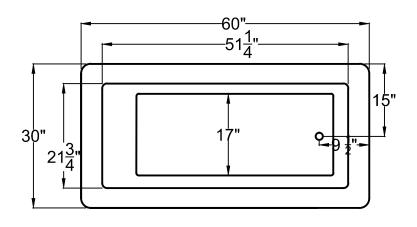

# 3060VN

30" x 60" x 23"

**Installation:** Drop-in cannot be under mounted

### **GENERAL SPECIFICATIONS:**

**Material Acrylic** 

Plumbed Weight: 160lbs / 73 kg Soaker Weight: 130 lbs / 59 kg Average Fill: 50 gal to above jet level