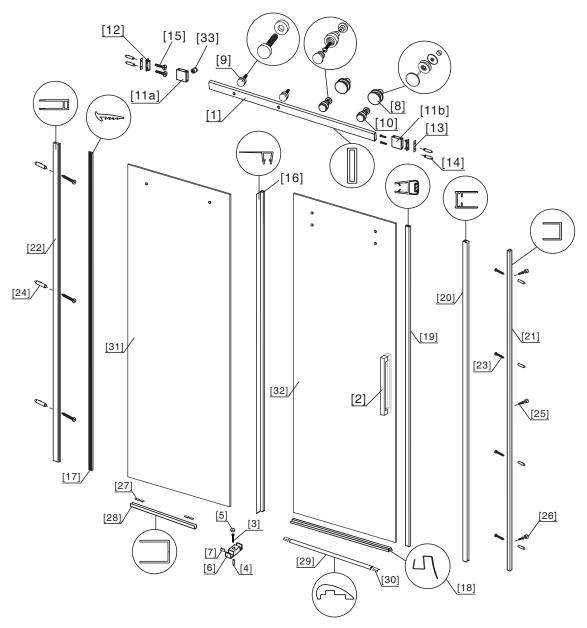

## AM801703400 PASSAGE 60x40 Frameless Shower Door

- [1] 1x Horizontal Rail
- [2] 1x Door Handle
- [3] 1x Screws M4x35
- [4] 1x Wall Anchor
- [5] 1x Screw Cover Cap
- [6] 1x Bottom Guide
- [7] 1x Shim
- [8] 2x Rollers
- [9] 2x Fixed Panel Fasteners
- [10] 2x Door Panel Guards
- [11] 2x Wall Connectors

- [12] 2x Connector Base Mounts
- [13] 2x Cushions
- [14] 4x Wall Anchors
- [15] 4x Screws M5x35
- [16] 1x Side Gasket
- [17] 1x Water Deflector
- [18] 1x Bottom Door Gasket
- [19] 1x Magnetic Seal
- [20] 1x Post
- [21] 1x Sliding Wall Post
- [22] 1x Fixed Wall Post

1

- [23] 7x Screws M4x35
- [24] 7x Wall Anchors
- [25] 3x Screws M4x10
- [26] 3x Screw Cover Caps
- [27] 4x Channel Shims
- [28] 1x U Channel
- [29] 1x Aluminum Seal
- [30] 2x Connectors
- [31] 1x Fixed Panel
- [32] 1x Sliding Door Panel
- [33] 1x Limit Block

Product names listed herein are trademarks of AS America, Inc.

© AS America, Inc. 2020

| SPARE PARTS              |                                                                                                                                                |              |
|--------------------------|------------------------------------------------------------------------------------------------------------------------------------------------|--------------|
| 710355-101.2130A         | [2] 1x Door Handle                                                                                                                             |              |
| 710444-101.0070 <b>A</b> | [3] 1x Pan Head Screw M4x35<br>[4] 1x Wall Anchor<br>[5] 1x Screw Cover Cap<br>[6] 1x Bottom Guide<br>[7] 1x Shim                              |              |
| 710445-101.0070A         | [8] 2x Rollers                                                                                                                                 |              |
| 710446-101.2130A         | [9] 2x Fixed Panel Fasteners<br>[10] 2x Door Panel Guards                                                                                      | <b>1 1 1</b> |
| 710447-101.0070A         | [11] 2x Wall Connectors [12] 2x Connector Base Mounts [13] 2x Cushions [14] 4x Wall Anchors [15] 4x Flat Head Screws M5x35 [33] 1x Limit Block | (11a) [11b]  |
| 710448-101.0070A         | [23] 7x Screws M4x35<br>[24] 7x Wall Anchors                                                                                                   |              |
| 710449-101.0070A         | [25] 3x Screws M4x10<br>[26] 3x Screw Cover Caps                                                                                               |              |