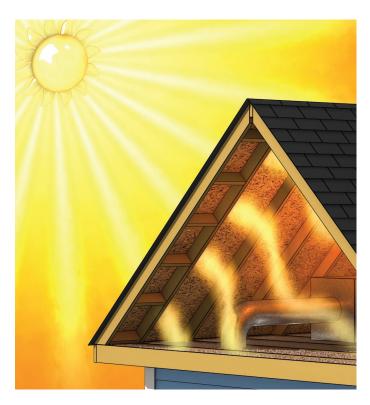

## Without LP® TechShield® Radiant Barrier Sheathing

Radiant heat transferred through conventional roof sheathing panels.