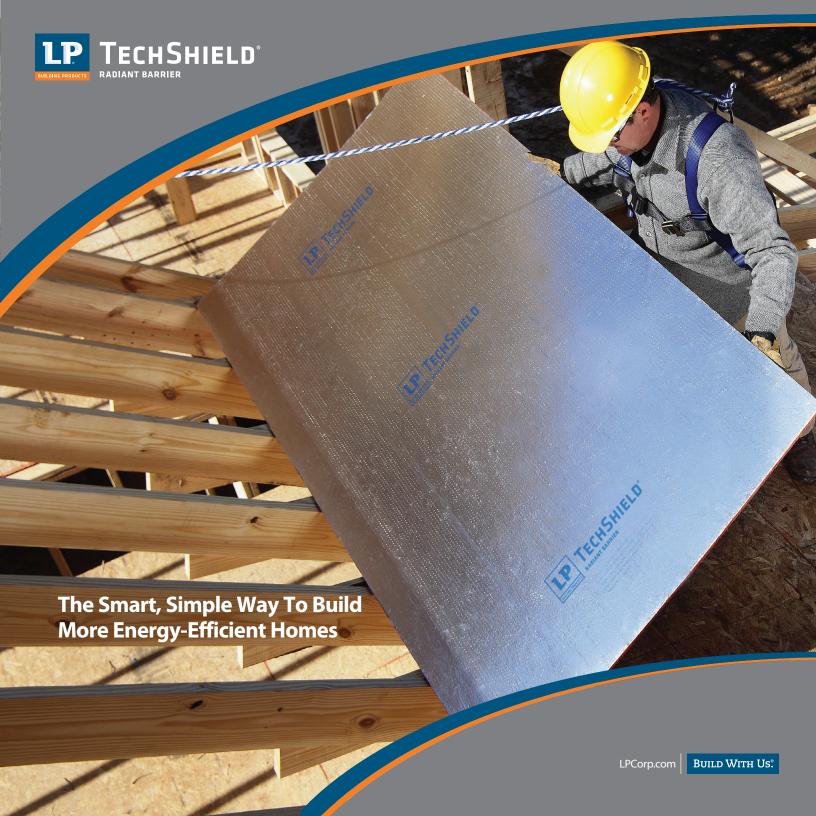

### LP® TechShield® Radiant Barrier Sheathing Installs Like Conventional Roof Sheathing

One component of a more energy-efficient home doesn't require any additional time or labor. All it takes is LP® TechShield® Radiant Barrier Sheathing. With a thin, durable layer of aluminum pre-laminated to an OSB panel, LP TechShield sheathing creates a highly effective radiant barrier. It blocks up to 97% of radiant heat transfer through roof sheathing and may also help qualify for certain Green Building credits. That leads to built-in savings that start immediately and last for years to come. And an easy way to increase the buyer appeal of every home you build.