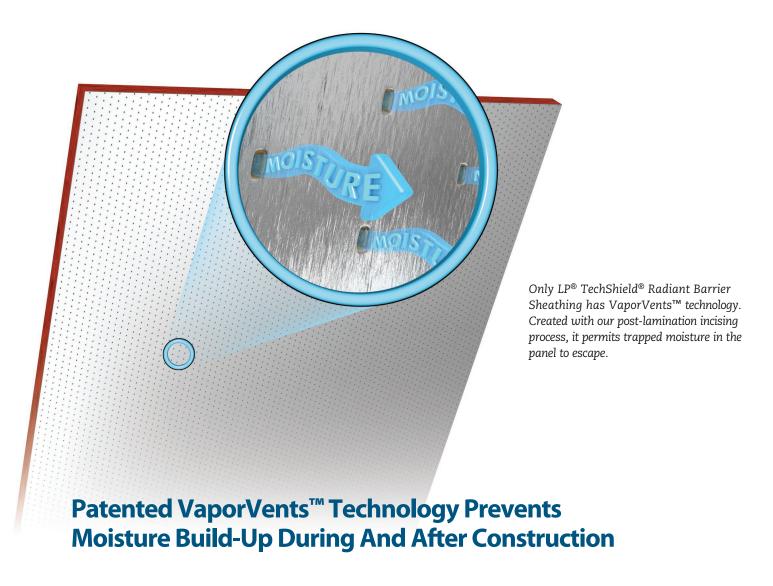

Only LP TechShield sheathing features VaporVents<sup>™</sup> technology. Created with our patented post-lamination foil incising process, it allows LP TechShield panels to dry more quickly than other radiant barrier panels when moisture occurs during construction. It also allows for continued moisture evaporation after installation. No other brand of radiant barrier sheathing offers this unique, important feature.