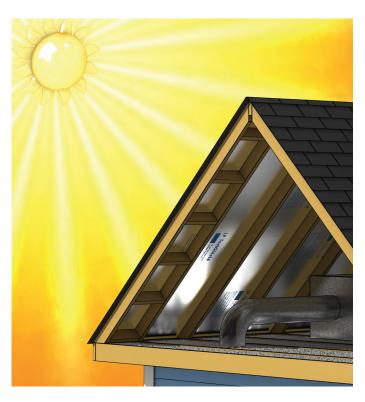

### With LP® TechShield® Radiant Barrier Sheathing

LP® TechShield® Radiant Barrier Sheathing blocks up to 97% of the radiant heat in the panel from radiating into the attic.

For more information on LP products, visit our website at LPCorp.com.