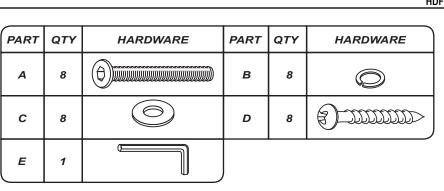

## HARDWARE LIST

- (8) M6 x 60mm Allen Bolts Α
- В (8) Spring Washers
- С (8) 20mm Flat Washers
- Ď (8) 45mm Pan Head Screws
- Е (1) Allen Wrench