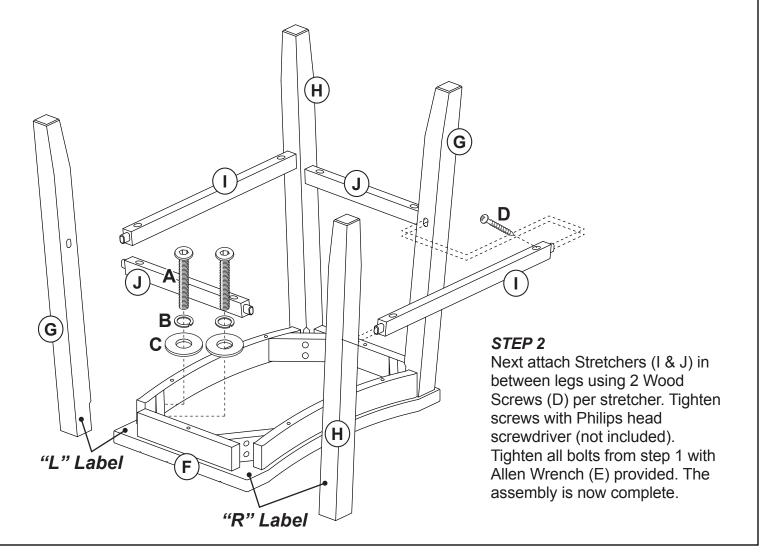

## PARTS LIST

- F (1) Seat Base
- (2) Left Legs (2) Right Legs G
- Н
- (2) Front Stretchers
- (2) Side Stretchers J

## STEP 1

Begin assembly by attaching Legs (G & H) to Seat Base (F) using 2 Allen Bolts (A), 2 Spring Washers (B) and 2 Flat Washers (C) per leg.

CARE & MAINTENANCE: The touch of a soft cloth is all the maintenance the finish will ever need. Please do not use harsh or abrasive cleaners for polishing, as they may cause damage to the finish. Periodic checks are recommended to make sure that all hardware is securely tightened.