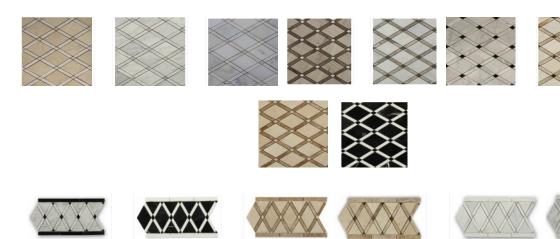

## Grand Marble Mosaic Series

This deliciously elegant marble mosaic will provide endless design possibilities, from contemporary to classic, and creates a great focal point to suit a variety of settings. The mesh backing not only simplifies installation, it also allows the tiles to be easily separated which adds to their design flexibility. Natural stones are products of nature therefore variations in color, pattern, texture and veining will occur. Due to the nature of stone, variations in color and veining may occur. This is the natural beauty of the product. Due to the nature of stone, variations in color and veining may occur. This is the natural beauty of the product.

#### SHEET SPECS

| Chip Size: Random | Colors: Black, Cream, Gray, White |
|-------------------|-----------------------------------|
| Material: Marble  | Finish: Polished                  |
| Sold By: Sheet    | Sheet Size: 11X12                 |
| Coverage: 0.94 SF | Thickness: 10mm                   |

#### **Border Specs**

| Chip Size: Random | Colors: White, Tan, Gray, Brown, Blue |
|-------------------|---------------------------------------|
| Material: Marble  | Finish: Polished                      |
| Sold By: Piece    | Sheet Size: 6x12                      |
| Coverage: 0.05 SF | Thickness: 10mm                       |