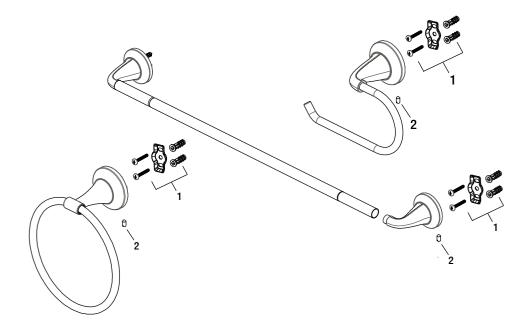

## **Replacement Parts List**

Glacier Bay Constructor Series 24 IN. Expandable Towel Bar / Towel Ring / Tissue Holder

| MODEL       | SKU#      | FINISH |  |  |
|-------------|-----------|--------|--|--|
| 20118-0027D | 304136384 | Bronze |  |  |

Many replacement parts can be purchased online or at your local store. Please use the table below to identify the part SKU number needed, go to HOMEDEPOT.COM, and check for online and store availability. If you can't find the part you are looking for, please call 1-855-HD-GLACIER.

| Part | Description             | Part #  | Internet<br>SKU # | Store<br>SKU # |
|------|-------------------------|---------|-------------------|----------------|
|      | Plastic Anchor          |         |                   |                |
| 1    | <b>Mounting Bracket</b> | RP80061 | 207107132         |                |
|      | Wood Screw              |         |                   |                |
| 2    | Set Screw               | RP50078 |                   |                |