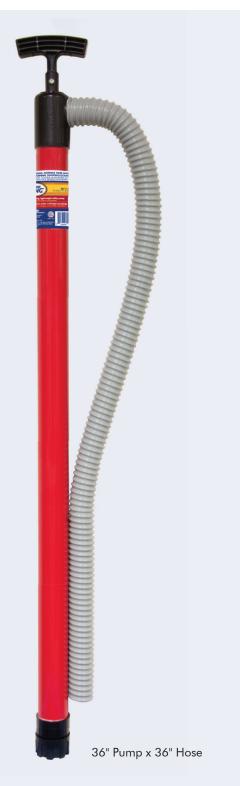

## Siphon King<sup>®</sup> Utility Pumps

| Catalog # | ltem                | Selling Unit |
|-----------|---------------------|--------------|
| 48024     | 24" Pump x 36" Hose | 12 per box   |
| 48036     | 36" Pump x 36" Hose | 12 per box   |
| 48072     | 36" Pump x 72" Hose | 12 per box   |
| 48230     | 24" Pump Extension  | 12 per box   |

- Made in USA
- Provides quick removal of water
- Self-priming, lightweight utility pump
- High strength, ergonomic handle can withstand extreme temperatures and harsh usage
- 36" pump provides quick removal of 1 gallon in 4 strokes
- Steel shaft resists rust/corrosion and improves strength
- Flexible discharge hose for directing water evacuation
- Removable intake foot for easy cleaning
- Perfect for removing water from valve boxes, meter pits, pipe trenches, and anywhere water accumulates