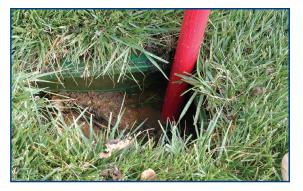

- Made in USA
- Provides quick removal of water
- Self-priming, lightweight utility pump
- High strength, ergonomic handle can withstand extreme temperatures and harsh usage
- 36" pump provides quick removal of 1 gallon in 4 strokes
- Steel shaft resists rust/corrosion and improves strength
- Flexible discharge hose for directing water evacuation
- Removable intake foot for easy cleaning
- Perfect for removing water from valve boxes, meter pits, pipe trenches, and anywhere water accumulates