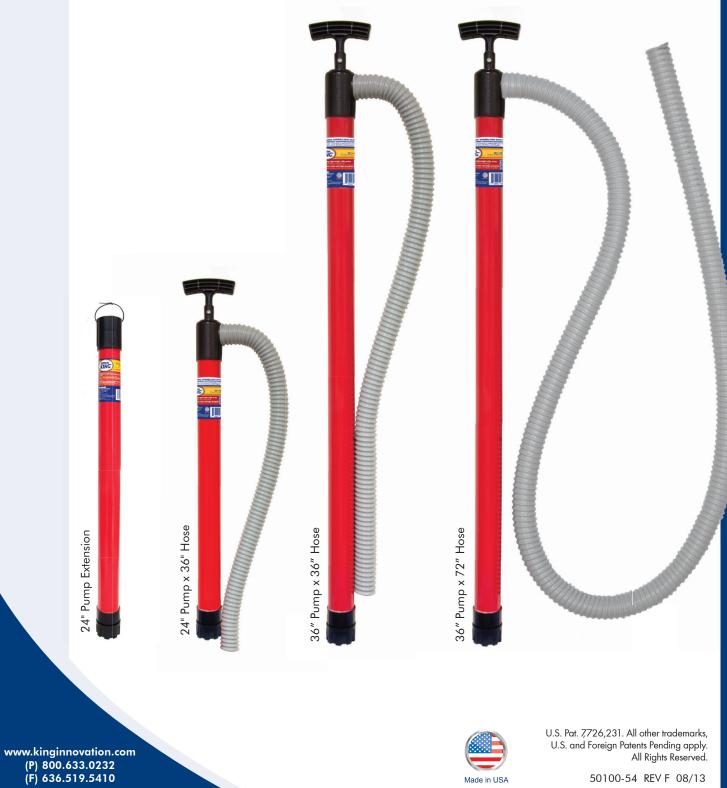

## Siphon King<sup>®</sup> Utility Pumps

| Catalog # | ltem                | Selling Unit |
|-----------|---------------------|--------------|
| 48024     | 24" Pump x 36" Hose | 12 per box   |
| 48036     | 36" Pump x 36" Hose | 12 per box   |
| 48072     | 36" Pump x 72" Hose | 12 per box   |
| 48230     | 24" Pump Extension  | 12 per box   |

- Made in USA
- Provides quick removal of water
- Self-priming, lightweight utility pump
- High strength, ergonomic handle can withstand extreme temperatures and harsh usage
- 36" pump provides quick removal of 1 gallon in 4 strokes
- Steel shaft resists rust/corrosion and improves strength
- Flexible discharge hose for directing water evacuation
- Removable intake foot for easy cleaning
- Perfect for removing water from valve boxes, meter pits, pipe trenches, and anywhere water accumulates