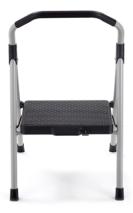

# GLS-1 1 STEP STEEL LIGHTWEIGHT

TOLADDERS





## **KEEP IT HANDY**

The 1 Step Lightweight Steel is convenient, easy to use, and can be opened and closed with one hand. With a slim fold design measured at 2.4 in. deep, the 1 Step Lightweight Steel stores razor thin in your home, and will become the go-to for the quick, everyday uses in your kitchen, pantry, or garage.





### STRENGTH

Steel construction is durable to provide heavy duty quality while light enough to be carried with one hand



#### SAFETY

Non-slip tread and oversized non-marring feet won't damage floors

#### **SPECIFICATIONS**

**Duty Rating:** 225lbs ANSI Type II **Open Dimensions:** 17.3"L x 17.5"W x 28.3"H **Folded Dimensions:** 2.5"L x 17.5"W x 31.5"H **Top Platform:** 14" x 10" **Weight:** 7.5 lbs **Online SKU:** 207074175

## SECURITY

Safety latch keeps steps in place