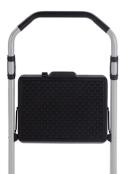

# GLS-1 1 STEP STEEL LIGHTWEIGHT

TOLADDERS





## **KEEP IT HANDY**

The 1 Step Lightweight Steel is convenient, easy to use, and can be opened and closed with one hand. With a slim fold design measured at 2.4 in. deep, the 1 Step Lightweight Steel stores razor thin in your home, and will become the go-to for the quick, everyday uses in your kitchen, pantry, or garage.





### STRENGTH

Steel construction is durable to provide heavy duty quality while light enough to be carried with one hand



#### SAFETY

Non-slip tread and oversized non-marring feet won't damage floors

#### **SPECIFICATIONS**

**Duty Rating:** 225lbs ANSI Type II **Open Dimensions:** 17.3"L x 17.5"W x 28.3"H **Folded Dimensions:** 2.5"L x 17.5"W x 31.5"H **Top Platform:** 14" x 10" **Weight:** 7.5 lbs **Online SKU:** 207074175

## SECURITY

Safety latch keeps steps in place