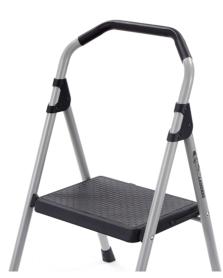

# GLS-1 1 STEP STEEL LIGHTWEIGHT

TOLADDERS

## **KEEP IT HANDY**

The 1 Step Lightweight Steel is convenient, easy to use, and can be opened and closed with one hand. With a slim fold design measured at 2.4 in. deep, the 1 Step Lightweight Steel stores razor thin in your home, and will become the go-to for the quick, everyday uses in your kitchen, pantry, or garage.

### STRENGTH

Steel construction is durable to provide heavy duty quality while light enough to be carried with one hand