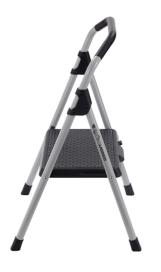

## **KEEP IT HANDY**

The 1 Step Lightweight Steel is convenient, easy to use, and can be opened and closed with one hand. With a slim fold design measured at 2.4 in. deep, the 1 Step Lightweight Steel stores razor thin in your home, and will become the go-to for the quick, everyday uses in your kitchen, pantry, or garage.

#### **SPECIFICATIONS**

**Duty Rating:** 225lbs ANSI Type II **Open Dimensions:** 17.3"L x 17.5"W x 28.3"H **Folded Dimensions:** 2.5"L x 17.5"W x 31.5"H **Top Platform:** 14" x 10" **Weight:** 7.5 lbs **Online SKU:** 207074175