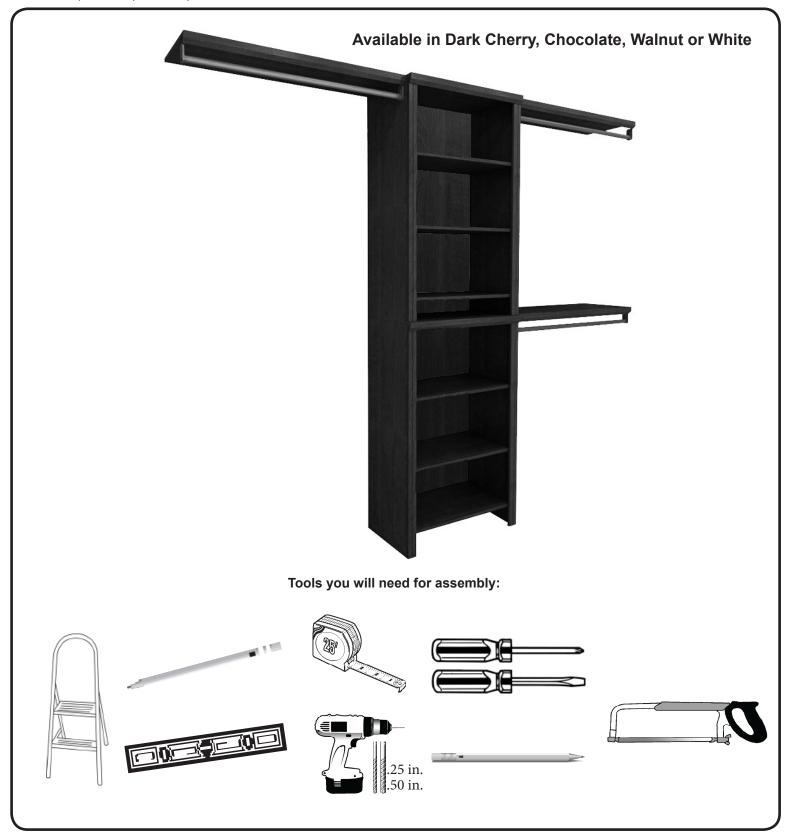

## CLOSETMAD® Impressions Combo Kits Installation Tips

**Installation Tips Basic Kit** 

15086; 13861; 17012; 53861 08/17

## **General Tips**

- Assemble and build your towers.
- Place your towers, making sure to affix them to the wall as directed.
- Measure the length that the rods will need to be for each side. Make sure that they span between units or unit and wall is not greater than 48 in. The top shelves and closet rods fit a maximum span of 48 in.
- The expandable closet rods are 30 in. to 48 in. long. If the length is shorter than 30 in. the rod will need to be cut.
- Install the closet rods and top shelves.