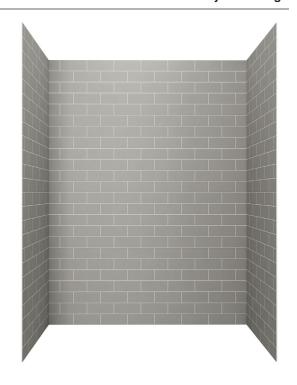

# Passage<sup>™</sup> Custom Bathing System 60" x 32" Shower Walls

**Subway Tile Design** 

# 60" x 32" Passage™ Custom Shower Walls Subway Tile Design

#### □ P2969SWT

Take your bathroom from basic to beautiful with the Passage Custom Bathing System. These stylish subway tile designs come in 2 finishes and provide the perfect alternative to actual tile and grout.

# Passage<sup>™</sup> Custom Bathing System 60" x 32" Shower Walls Subway Tile Design