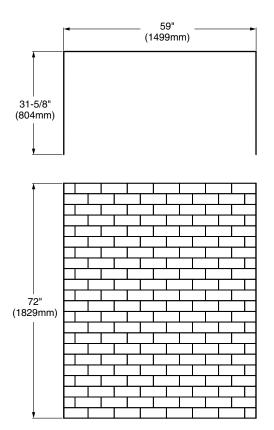

### **Nominal Dimensions (Installed):**

60" x 32" x 72" (1524 x 813 x 1829mm)

#### Wall Set Includes:

- Two back wall panels (Top and Bottom): 59" w x 72" h (1499 x 1829mm)
- Two side wall panels (Left and Right): 31-7/16" w x 72" h (787 x 1829mm)