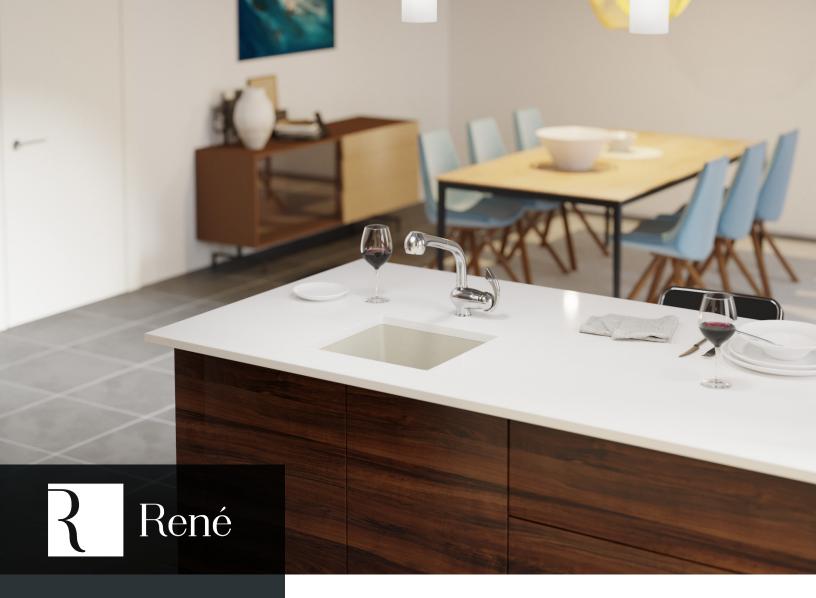

## **ABOUT COMPOSITE GRANITE SINKS**

Our composite granite sinks are comprised of 80% quartz and 20% acrylic.

Composite granite sinks are scratch- and stain-resistant, can withstand temperatures of 550 degrees Fahrenheit, and are unaffected by abrasive household cleaners. Additionally, they can match nearly any countertop because they come in six popular colors: carbon, pewter, umber, concrete, ecru, and ivory.