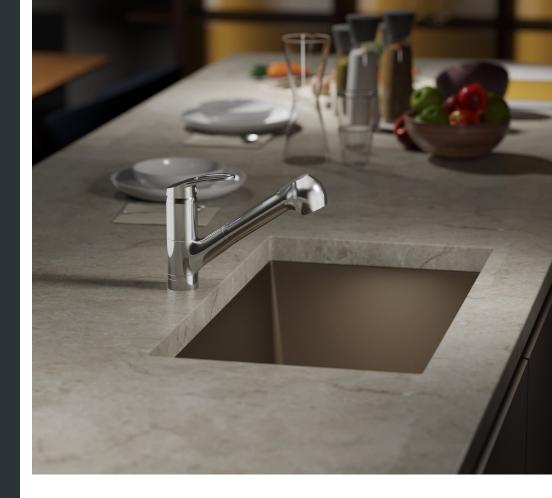

## **ABOUT COMPOSITE GRANITE SINKS**

Our composite granite sinks are comprised of 80% quartz and 20% acrylic.

Composite granite sinks are scratch- and stain-resistant, can withstand temperatures of 550 degrees Fahrenheit, and are unaffected by abrasive household cleaners. Additionally, they can match nearly any countertop because they come in six popular colors: carbon, pewter, umber, concrete, ecru, and ivory.