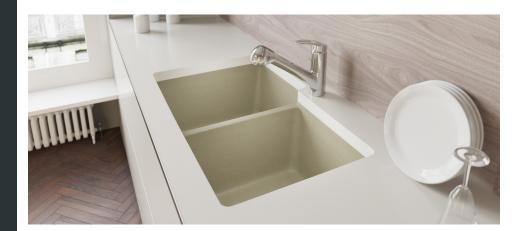

## **ABOUT COMPOSITE GRANITE SINKS**

Our composite granite sinks are comprised of 80% quartz and 20% acrylic.

Composite granite sinks are scratch- and stain-resistant, can withstand temperatures of 550 degrees Fahrenheit, and are unaffected by abrasive household cleaners. Additionally, they can match nearly any countertop because they come in six popular colors: carbon, pewter, umber, concrete, ecru, and ivory.