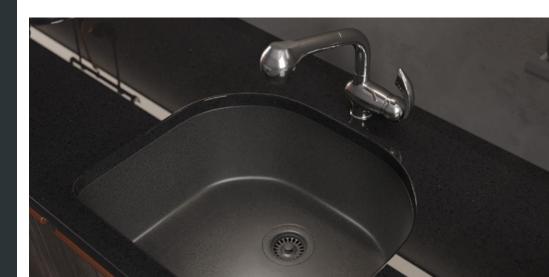

## **ABOUT COMPOSITE GRANITE SINKS**

Our composite granite sinks are comprised of 80% quartz and 20% acrylic.

Composite granite sinks are scratch- and stain-resistant, can withstand temperatures of 550 degrees Fahrenheit, and are unaffected by abrasive household cleaners. Additionally, they can match nearly any countertop because they come in six popular colors: carbon, pewter, umber, concrete, ecru, and ivory.