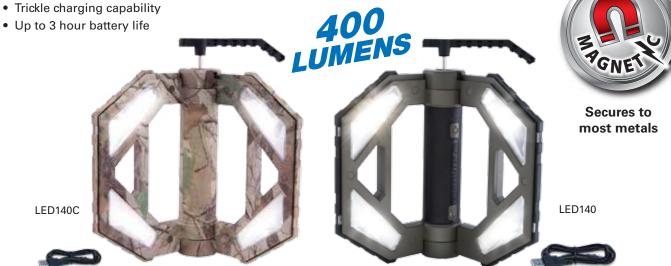

## **LED Rechargeable Folding LED Worklight**

- 400 Lumens precision optics with 4 panels
- Hands-free options with 2 versatile hooks
- 6 Strong magnets
- Micro USB to charge with charging port, compatible with most phone USB chargers

| MODEL#  | PRODUCT DESCRIPTION                                | UPC#            | UNIT CARTON<br>DIMENSIONS (IN.) | MASTER<br>CARTON | MASTER CARTON<br>DIMENSIONS (IN.) | PALLETIZATION |
|---------|----------------------------------------------------|-----------------|---------------------------------|------------------|-----------------------------------|---------------|
| LED140  | Rechargeable Folding LED Worklight -<br>Dark Green | 0 80083 70719 5 | 10.8W x 12.4H x 5.25D           | 2Pk              | 8W x 13H x 8.1D                   | 40            |
| LED140C | Rechargeable Folding LED Worklight -<br>Camo       | 0 80083 70720 1 | 10.8W x 12.4H x 5.25D           | 2Pk              | 8W x 13H x 8.1D                   | 40            |

RECHARGEABLE

Up to 3 hour

run time