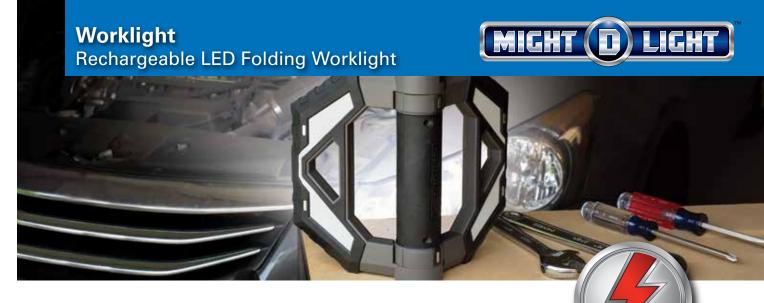

## **LED Rechargeable Folding LED Worklight**

- 400 Lumens precision optics with 4 panels
- Hands-free options with 2 versatile hooks
- 6 Strong magnets
- Micro USB to charge with charging port, compatible with most phone USB chargers