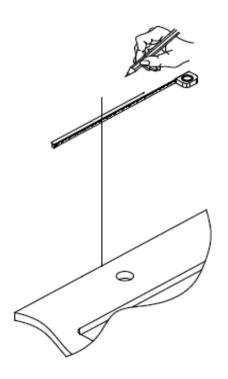

#### **STEP 1** Determining Measurements

- Lay the Mirror (1) face down on a soft no scratch surface.
- Measure the distance from the top of the Mirror to the top of the slot of the Mirror bracket. Record this measurement (Measurement A).
- Mark the vertical centerline of the Mirror.
- Determine the height of the mirror noting where the top edge of the Mirror will be. Record this measurement (Measurement B).