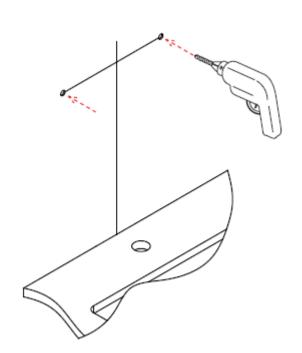

### **ASSEMBLY**

**WARNING:** When drilling the holes in the wall, please be sure to avoid any internal cables and pipelines

#### STEP 3 Drilling Holes in the Wall

- Take the measurement distance between the mirror brackets and divide by 2.
- Mark this dimension on both sides of the center line and on the horizontal line.
- Drill 8 mm pilot holes into the wall.