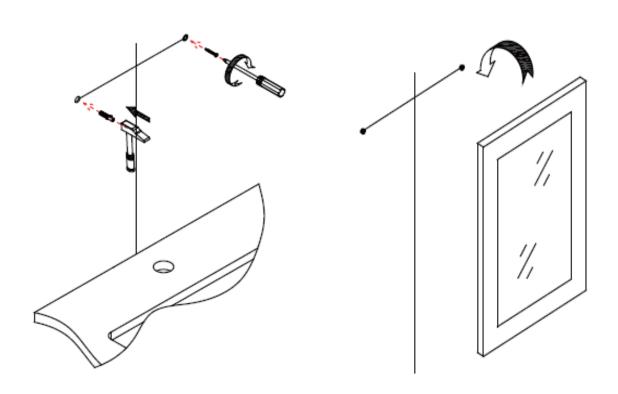

#### **STEP 4** Hanging the Mirror

- Tap the Wall Anchors (2) into the holes and insert the Screws (3) leaving
   5 mm of the Screw exposed.
- Lift the Mirror above the Screws (3) at an angle and align with the clips.
- Reduce the angle of the Mirror to the wall and slide it down so the Mirror brackets catch the mirror clips.

## **STEP 5** Securing the Mirror

Check that the Mirror clips are secured in the Mirror brackets.