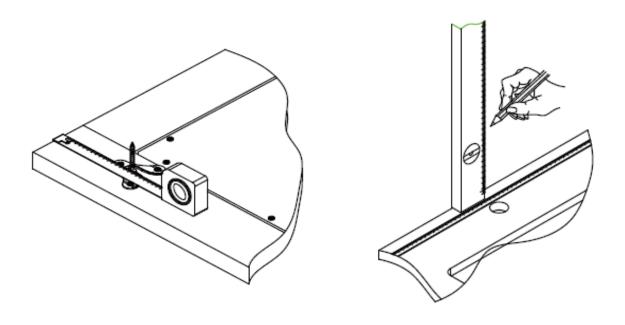

#### **STEP 1** Determining Measurements

- Lay the Mirror (1) face down on a soft no scratch surface.
- Measure the distance from the top of the Mirror to the top of the slot of the Mirror bracket. Record this measurement (Measurement A).
- Mark the vertical centerline of the Mirror.
- Determine the height of the mirror noting where the top edge of the Mirror will be. Record this measurement (Measurement B).

#### **STEP 2** Measuring Mirror Placement

- Subtract Measurement A from Measurement B to get Measurement C (this will give the height position of the Screws (3) on the wall).
- On the vertical center line mark Measurement C.
- Use a level to draw a horizontal line.
- Measure the center distances between the Mirror brackets on the rear
- of the Mirror.

#### STEP 3 Drilling Holes in the Wall

- Take the measurement distance between the mirror brackets and divide by 2.
- Mark this dimension on both sides of the center line and on the horizontal line.
- Drill 8 mm pilot holes into the wall.