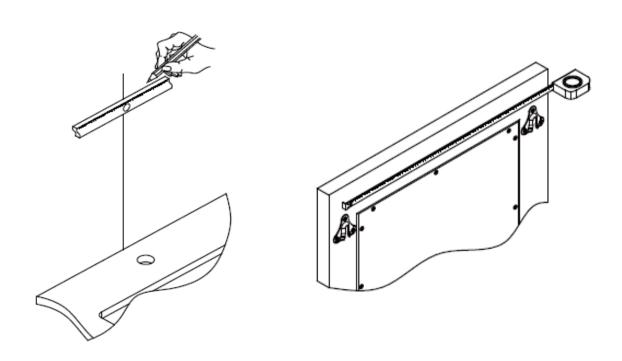

#### STEP 3 Drilling Holes in the Wall

- Take the measurement distance between the mirror brackets and divide by 2.
- Mark this dimension on both sides of the center line and on the horizontal line.
- Drill 8 mm pilot holes into the wall.

#### **STEP 4** Hanging the Mirror

- Tap the Wall Anchors (2) into the holes and insert the Screws (3) leaving
   5 mm of the Screw exposed.
- Lift the Mirror above the Screws (3) at an angle and align with the clips.
- Reduce the angle of the Mirror to the wall and slide it down so the Mirror brackets catch the mirror clips.

## **STEP 5** Securing the Mirror

Check that the Mirror clips are secured in the Mirror brackets.