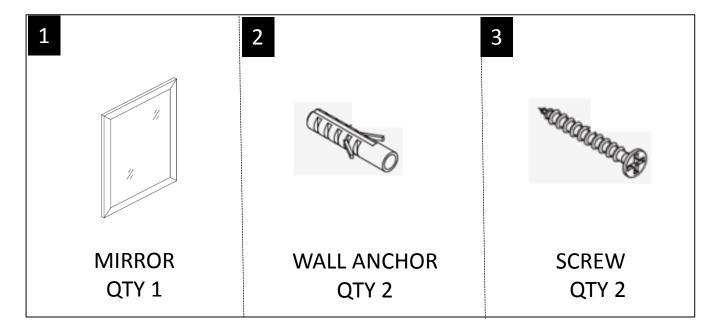

#### **PARTS DESCRIPTION**

**NEED HELP?** For help with assembly or if you are missing a part, Please call customer service at 1-866-518-0120 ext. 262 (9 am to 4 pm EST)