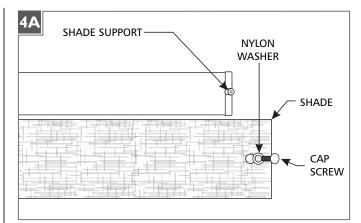

### Install the Shade

- Align the holes in the shade with the shade supports at each end.
- 2 Secure the shade in place with the provided cap screws and nylon washers.