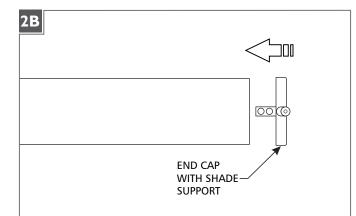

## Install the Shade Support End Caps

Loosen the two end cap screws on each end of the fixture and remove the standard end caps.

 Install the provided end caps with shade supports. (Reverse of 3A.)