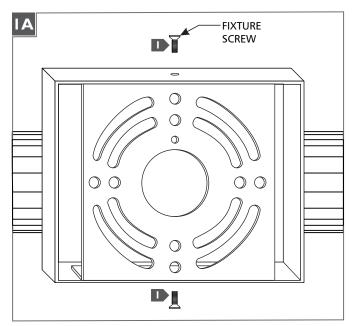

This instruction shows a typical installation.

#### Install the Mounting Plate

- Remove the fixture screws located on the top and bottom of the fixture base.
- 2 Remove the mounting plate from the fixture base.

Attach the mounting plate to the electrical box using the two #8-32 screws provided.