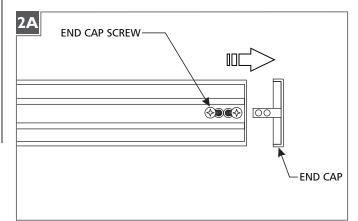

## Install the Shade Support End Caps

Loosen the two end cap screws on each end of the fixture and remove the standard end caps.

 Install the provided end caps with shade supports. (Reverse of 3A.)