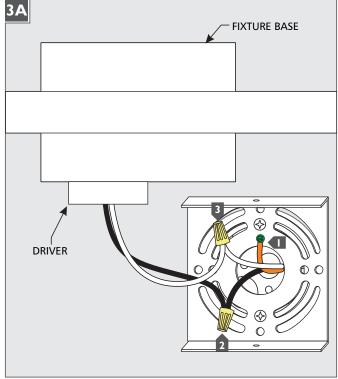

### Install the Fixture

- Connect the mounting plate ground wire to a suitable ground according to local electrical codes.
- 2 Connect the black driver wire to the hot power line wire with a wire nut.
- 3 Connect the white driver wire to the neutral power line wire with a wire nut.
- Properly place the driver, all wires, and wire nut connections into the fixture base.
- Mount the fixture by sliding it back onto the mounting plate and reinstalling the fixture screws (reversal of figure 1A).