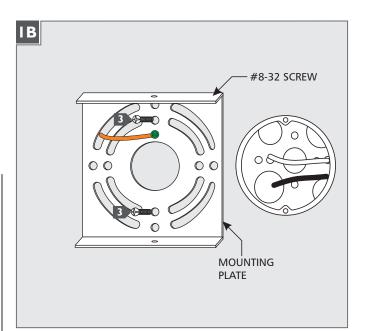

#### Install the Mounting Plate

- Remove the fixture screws located on the top and bottom of the fixture base.
- 2 Remove the mounting plate from the fixture base.

Attach the mounting plate to the electrical box using the two #8-32 screws provided.