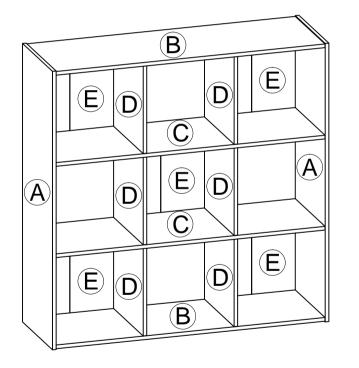

## NO HARDWARE LIST QTY 1 SCREW 20pcs 40pcs 2 BACK PLUG 3 LONG DOWEL 8pcs 4 SHORT DOWEL **E** 8pcs SCREW COVER CARD 20pcs 5

| NO | PARTS LIST         | QTY  |
|----|--------------------|------|
| А  | SIDE PANEL         | 2pcs |
| В  | TOP / BOTTOM PANEL | 2pcs |
| С  | SHELF PANEL        | 2pcs |
| D  | CENTER SIDE PANEL  | 6pcs |
| Е  | BACK PANEL         | 5pcs |