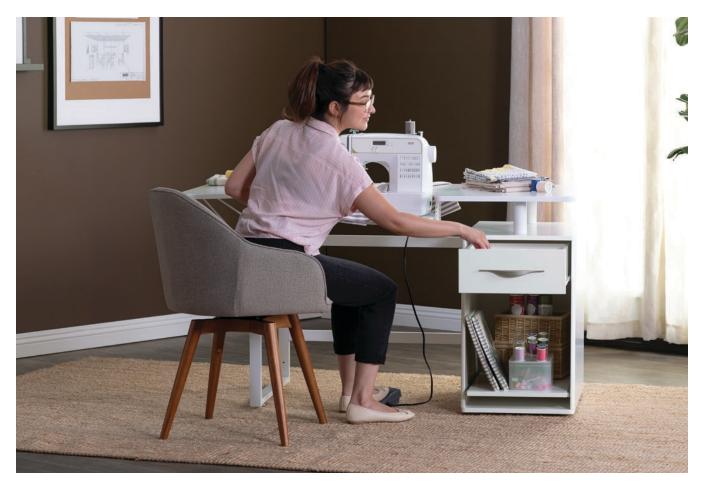

## **PRO-LINE SEWING TABLE WITH SIDE PANEL**

#13397 White/White

UPC: 0-17342-13397-6

- Overall Dimensions: 56.75" W x 23.75" D x 30" H
- Top Dimensions: 47.25" W x 23.75" D
- Folding Side Shelf: 9.5" W x 10.75" D
- Adjustable Sewing Platform: 23" W x 10.75" D
- Platform Can Adjust Down to Fit Sewing Machine or Keyboard
- Storage Drawer with Full Metal Glides
- Pull-Out Bottom Storage Shelf
- Two Rear Bars for Rigidity
- Powder Coated Steel Frame for Durability
- Scratch Resistant UV Coating on Desktop
- Six Floor Levelers for Uneven Surfaces
- Can be Used as a Sewing Table or Computer Desk
- Weight Limit: Top: 50 lbs. | Sewing Platform, Drawer and Sliding Shelf: 20 lbs. ea.