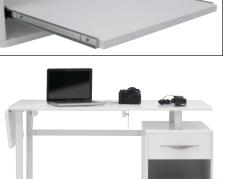

## **PRO-LINE SEWING TABLE WITH SIDE PANEL**

#13397 White/White

UPC: 0-17342-13397-6

- Overall Dimensions: 56.75" W x 23.75" D x 30" H
- Top Dimensions: 47.25" W x 23.75" D
- Folding Side Shelf: 9.5" W x 10.75" D
- Adjustable Sewing Platform: 23" W x 10.75" D
- Platform Can Adjust Down to Fit Sewing Machine or Keyboard
- Storage Drawer with Full Metal Glides
- Pull-Out Bottom Storage Shelf
- Two Rear Bars for Rigidity
- Powder Coated Steel Frame for Durability
- Scratch Resistant UV Coating on Desktop
- Six Floor Levelers for Uneven Surfaces
- Can be Used as a Sewing Table or Computer Desk
- Weight Limit: Top: 50 lbs. | Sewing Platform, Drawer and Sliding Shelf: 20 lbs. ea.