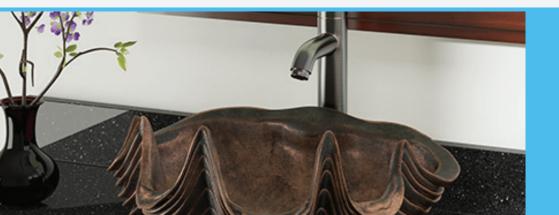

## **MATERIAL**

MR Direct offers bronze sinks that are made from pure bronze and finished with an aged or antique patina. Our bronze sinks are completely natural and do not contain any artificial paints or resin. Although other companies may offer "bronze" sinks, they are actually offering bronze resin sinks that are artificially made to appear authentic. These fabricated bronze resin sinks are merely sink molds that have been covered and filled with a mixture of bronze powder and epoxy resin amongst other various chemicals.