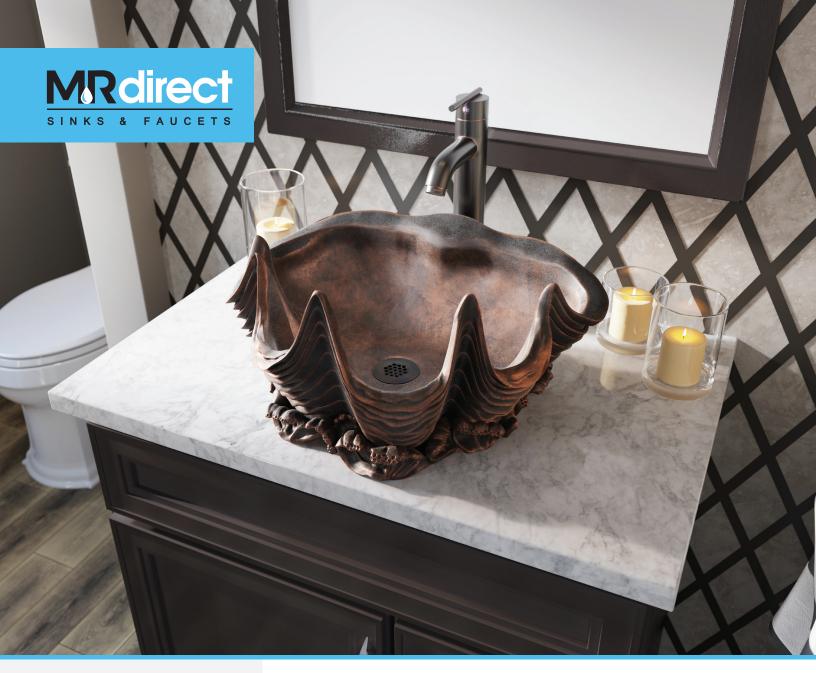

## **Bronze Sinks**

877.946.5725 Toledo, Ohio Sales@MRDirectInt.com www.MRDirectInt.com

## **MATERIAL**

MR Direct offers bronze sinks that are made from pure bronze and finished with an aged or antique patina. Our bronze sinks are completely natural and do not contain any artificial paints or resin. Although other companies may offer "bronze" sinks, they are actually offering bronze resin sinks that are artificially made to appear authentic. These fabricated bronze resin sinks are merely sink molds that have been covered and filled with a mixture of bronze powder and epoxy resin amongst other various chemicals.