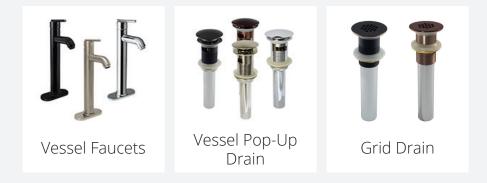

MATERIALS AND ACCESSORIES

## **Bronze Sinks**

877.946.5725 Toledo, Ohio Sales@MRDirectInt.com www.MRDirectInt.com



## **MATERIAL**

MR Direct offers bronze sinks that are made from pure bronze and finished with an aged or antique patina. Our bronze sinks are completely natural and do not contain any artificial paints or resin. Although other companies may offer "bronze" sinks, they are actually offering bronze resin sinks that are artificially made to appear authentic. These fabricated bronze resin sinks are merely sink molds that have been covered and filled with a mixture of bronze powder and epoxy resin amongst other various chemicals.

MATERIALS AND ACCESSORIES (cont...)

## **Bronze Sinks**



## ACCESSORIES INCLUDED WITH MR DIRECT ENSEMBLES ONLY