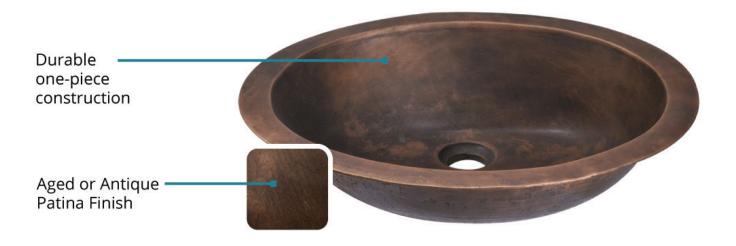

## **MATERIAL**

MR Direct offers bronze sinks that are made from pure bronze and finished with an aged or antique patina. Our bronze sinks are completely natural and do not contain any artificial paints or resin. Although other companies may offer "bronze" sinks, they are actually offering bronze resin sinks that are artificially made to appear authentic. These fabricated bronze resin sinks are merely sink molds that have been covered and filled with a mixture of bronze powder and epoxy resin amongst other various chemicals.