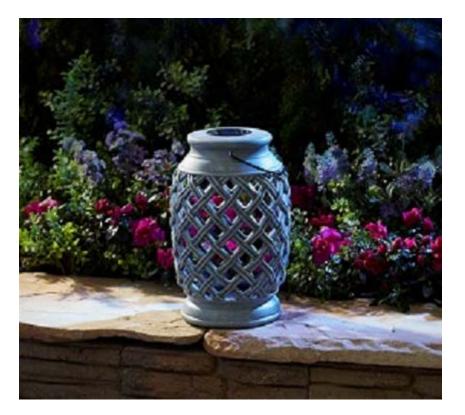

## 91583 **Resin Lantern**

## This 12" resin lantern has a woven look to add style to outdoor entertaining areas

- ✓ White LED automatically illuminates at night
- ✓ 1 x AA NiCd rechargeable battery included
- ✓ Handpainted polyresin
- ✓ Runs up to 8 hours on a full charge
- ✓ 1 lantern per color box