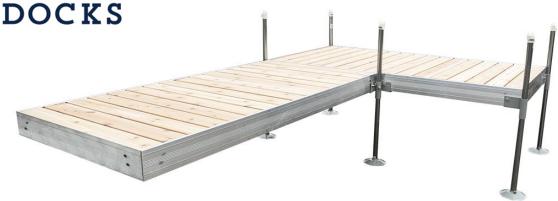

## Tommy Docks Model TDLAC-40032

12' L-STYLE Aluminum Frame with Cedar Decking Complete Dock Package

Tommy Docks have great do-it-yourself durable modular designs with the flexibility to expand on in the future. Tommy Docks 12' L-STYLE aluminum frame with cedar decking complete dock package was designed with our customer in mind. This great all in one kit is constructed from high-quality cedar, durable aluminum frame, and corrosion resistant hardware. No cutting required for assembling. Package includes following components.

## Package Includes:

- Two 4' x 8' Aluminum Frame Kits # TD-40008
- Four Cedar Decking Panels # TDD-308CED
- Three 4' Corrosion Resistant Superior Dock Pipes # A-50015
- Two 6' Corrosion Resistant Superior Dock Pipes # A-50017
- Three Gray Polyester Powder Coat Paint Outside Corner Brackets # A-50000
- One Gray Polyester Powder Coat Paint Straight Brackets # A-50001
- One Gray Polyester Powder Coat Paint Inside Corner Brackets # A-50002
- Five Gray Powder Coat Paint Footpads # A-50005
- Five PVC Safety Caps # A-50007