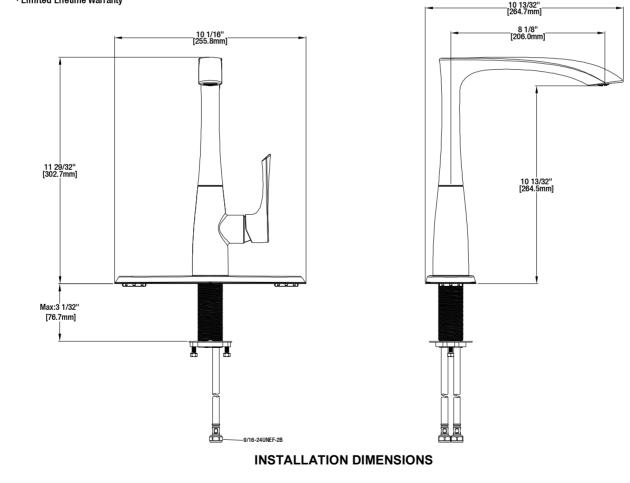

## FEATURES

- · Requires 1 or 3-Hole Sink with 8" On-Center
- · 3/8" IPS Connections
- · Max Flow Rate: 1.8 gpm (6.8 L/min) at 60 psi
- Max Countertop Thickness: 3 1/32
- Spout Reach: 8 1/8"
- · Spout Height: 11 29/32"
- · Ceramic Valve for Lifetime Drip-Free Operation
- With Zinc Lever Handle