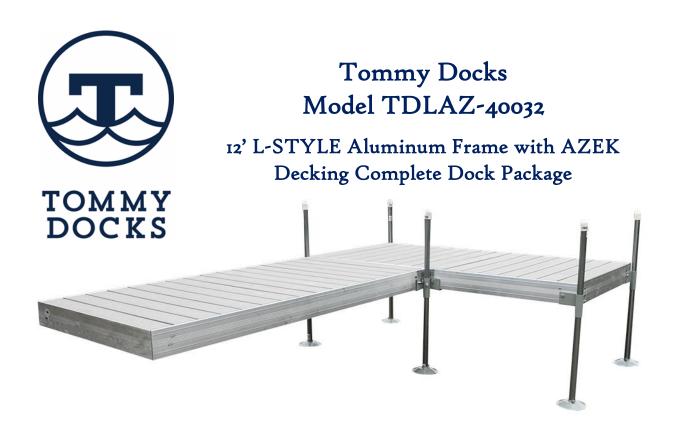

Tommy Docks have great do-it-yourself durable modular designs with the flexibility to expand on in the future. Tommy Docks 12' L-STYLE aluminum frame with AZEK decking complete dock package was designed with our customer in mind. This great all in one kit is constructed from high-quality AZEK, durable aluminum frame, and corrosion resistant hardware. No cutting required for assembling. Package includes following components.

## Package Includes:

- Two 4' x 8' Aluminum Frame Kits # TD-40008
- Four AZEK Decking Panels in Slate Gray # TDD-308GRY
- Three 4' Corrosion Resistant Superior Dock Pipes # A-50015
- Two 6' Corrosion Resistant Superior Dock Pipes # A-50017
- Three Gray Polyester Powder Coat Paint Outside Corner Brackets # A-50000
- One Gray Polyester Powder Coat Paint Straight Brackets # A-50001
- One Gray Polyester Powder Coat Paint Inside Corner Brackets # A-50002
- Five Gray Powder Coat Paint Footpads # A-50005
- Five PVC Safety Caps # A-50007
- Stands Up to Harsh Weather, Resists Stains, Scratches, Resists Mold, Mildew, Moisture Damage & Fading
- No Annual Sealing & Staining
- Superior Heat Dissipation