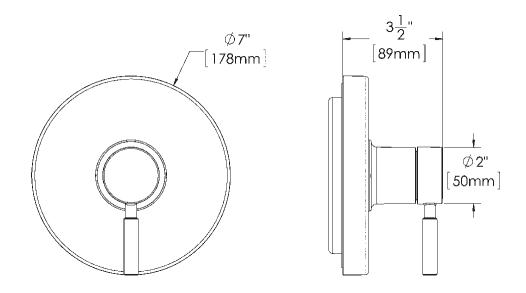

#### **WARRANTY:**

• 5 Year Limited

DIMENSIONS: NOTE: 1. All dimensions are in inches (millimeters) unless otherwise specified and are subject to change without notice. 2. Unless otherwise specified, all inlets and outlets are 1/2\* female copper sweat. 3. For ADA mounting locations, consult ADAAG, ANSI A117.1, or static regulations. Contractor pack valves & trim kits available