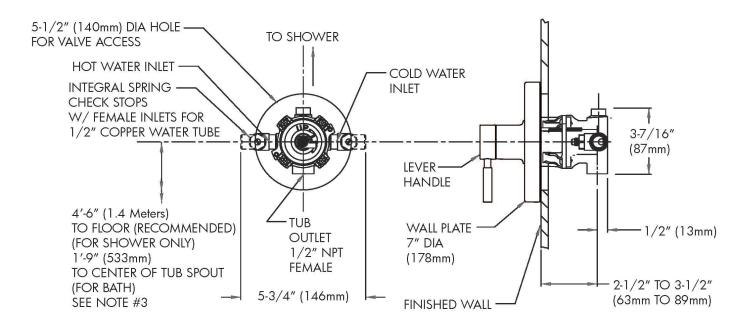

# FEATURES VALVE:

- Anti-scald pressure balance valve
- Built-in check valves
- Pressure balancing and ceramic temperature regulating cartridge
- Adjustable temperature limit stop
- Integral stops
- 1/2" NPT female tub outlet
- 1/2" sweat shower outlet
- 1/2" sweat inlets
- Includes rough-in template

#### **WARRANTY:**

• 5 Year Limited

DIMENSIONS: NOTE: 1. All dimensions are in inches (millimeters) unless otherwise specified and are subject to change without notice. 2. Unless otherwise specified, all inlets and outlets are 1/2\* female copper sweat. 3. For ADA mounting locations, consult ADAAG, ANSI A117.1, or static regulations. Contractor pack valves & trim kits available