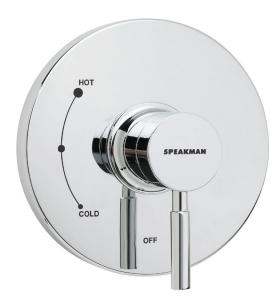

#### TRIM:

- Modern style
- Mounting plate with seal
- Metal handle
- Durable plastic trim plate

#### FINISH: