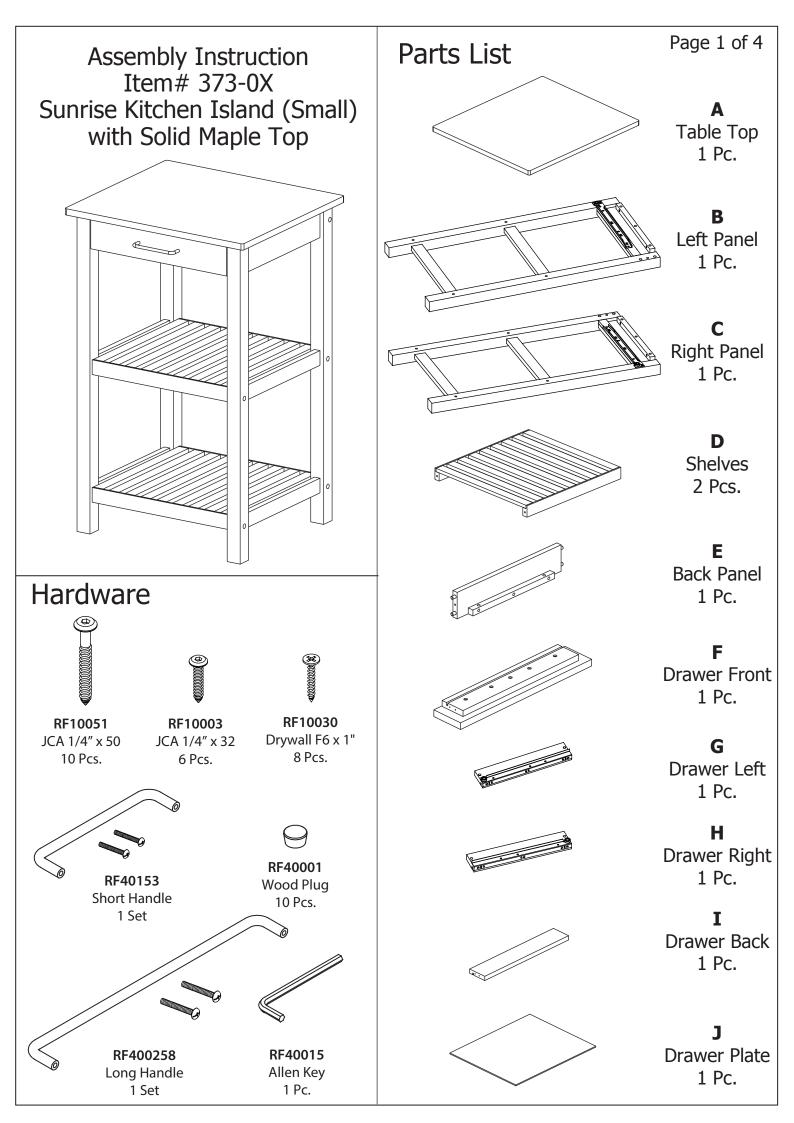

Step 1. Attach Long Handle (RF40258) into the Left Panel (B) as per Diag.1.

Attach Left Panel (B), 2 Shelves (D) and Back Panel (E) together by using screws (RF10051) as per Diag.2.

Step 3.
Attach Right Panel (C) into the unit by using screws (RF10051) as per Diag.3.