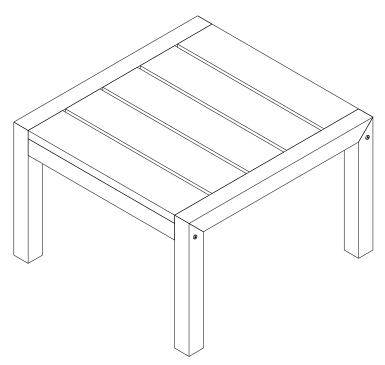

# STEP 4:

Carefully position the assembled coffee table to the desired location.

Assembly is complete. Your coffee table is ready to be used now!