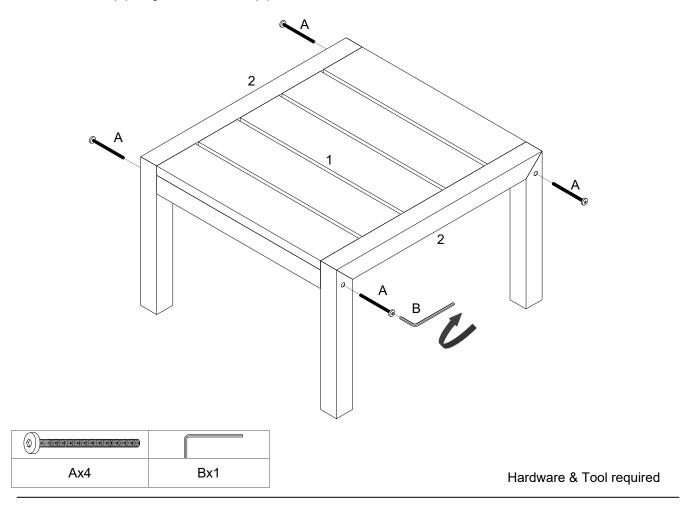

## Component:

1 Table Top x1 2 Side Frame x2

### STEP 3:

Insert 4 pieces of **Bolt (A)** into pre-drilled holes on **Table Top (1)** through the pre-drilled holes on **Side Frames (2)**. Use **Allen Wrench (B)** to tighten all the **Bolts (A)** clockwise until secure.