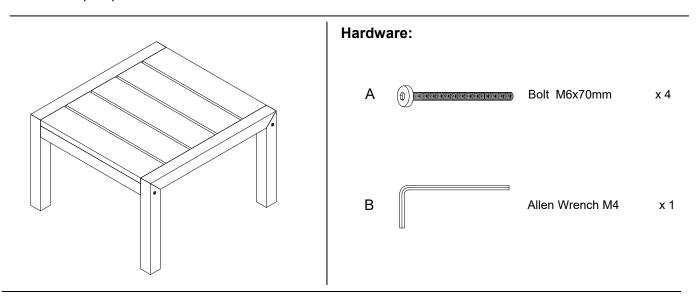

## Component:

1 Table Top x1 2 Side Frame x2

### STEP 3:

Insert 4 pieces of **Bolt (A)** into pre-drilled holes on **Table Top (1)** through the pre-drilled holes on **Side Frames (2)**. Use **Allen Wrench (B)** to tighten all the **Bolts (A)** clockwise until secure.