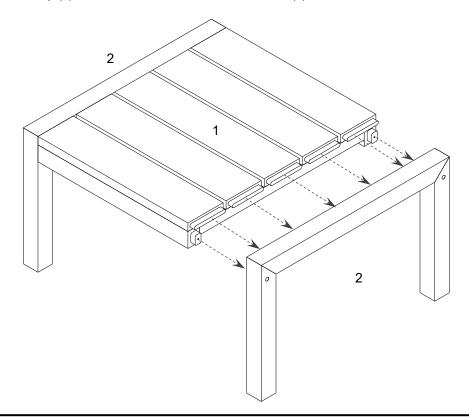

### STEP 3:

Insert 4 pieces of **Bolt (A)** into pre-drilled holes on **Table Top (1)** through the pre-drilled holes on **Side Frames (2)**. Use **Allen Wrench (B)** to tighten all the **Bolts (A)** clockwise until secure.