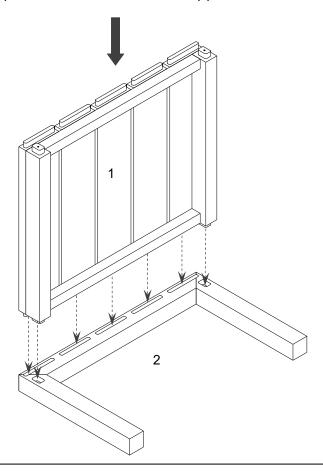

### STEP 1:

Please put 1 piece of **Side Frame (2)** on a carpeted or padded area.

Insert the tenon on Table Top (1) into the rabbet on the Side Frame (2) as shown.

### STEP 2:

Carefully turn over the assembled Table Top (1) and Side Frame (2).

Insert the tenon on Table op (1) into the rabbet on the other Side Frame (2).