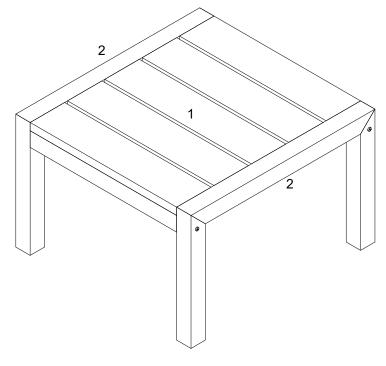

flet and then follow the simple step by step instructions.
- 2. Owing to the size and weight of the coffee table, we recommend that it is assembled by two adults, on a carpeted or padded area, in the room that it is intended for. Approximate assembly time: 20 minutes.
- 3. Please do not use any tools other than those provided or recommended in these instructions.
- 4. Please do not throw away any of the packaging or instructions until you have checked all the components and hardware and the furniture is fully assembled.
- 5. Assemble all components loosely until advised to tighten. Depending on use, it may be necessary to tighten the components from time to time, so please save the tools that have been provided.
- 6. Please keep all pieces out of reach of small children.



## Component:



1 Table Top x1 2 Side Frame x2



### STEP 1:

Please put 1 piece of **Side Frame (2)** on a carpeted or padded area.

Insert the tenon on Table Top (1) into the rabbet on the Side Frame (2) as shown.



### STEP 2:

Carefully turn over the assembled Table Top (1) and Side Frame (2).

Insert the tenon on Table op (1) into the rabbet on the other Side Frame (2).





### STEP 3:

Insert 4 pieces of **Bolt (A)** into pre-drilled holes on **Table Top (1)** through the pre-drilled holes on **Side Frames (2)**. Use **Allen Wrench (B)** to tighten all the **Bolts (A)** clockwise until secure.



# STEP 4:

Carefully position the assembled coffee table to the desired location.



Assembly is complete. Your coffee table is ready to be used now!