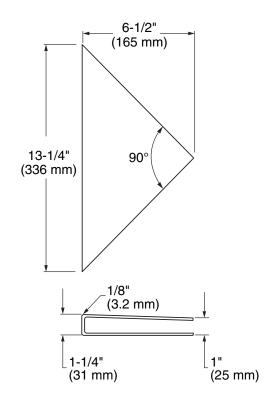

## Nominal Dimensions (per shelf):

13-1/14" wide x 6-1/2" deep x 1" height (336 x 165 x 25 mm)