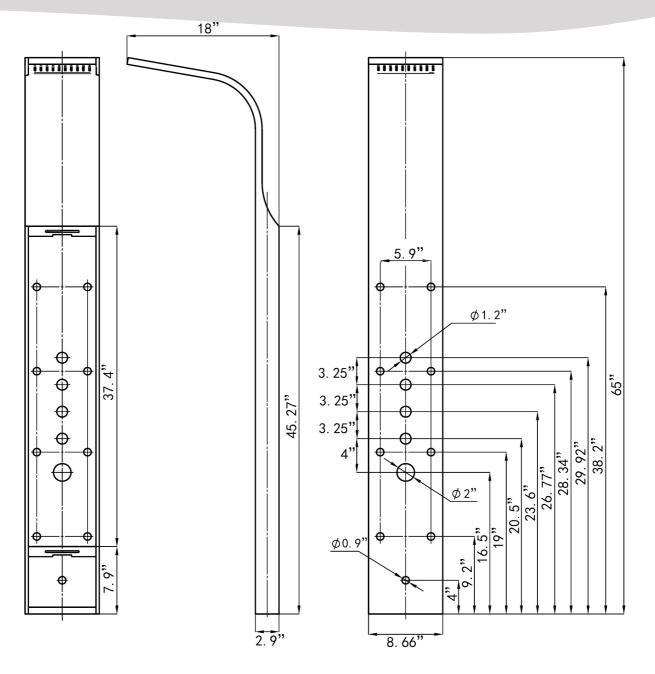

## Specification Sheet:

Model No.

SP0112

Shower Panel

| Connection              | Two-Standard 1/2" Hose      | Jet Function      | Single                        |
|-------------------------|-----------------------------|-------------------|-------------------------------|
| Overall Height(in.)     | 65                          | Material          | Stainless Steel               |
| Dimensions(in.)         | 65 (H) x 8.66 (W) x 2.9 (D) | Finish            | Black Brushed Stainless Steel |
| Control Type            | Pressure Balance Control    | Scald Guard       | Yes                           |
| Simultaneously Function | Yes                         | Flow Rate (GPM)   | 2.5                           |
| Overhead Shower         | Rainfall / Waterfall        | Pre-Plumbed       | Yes                           |
| No. of Body Jets        | 8                           | Installation Type | Wall Mount                    |
| Handshower              | Pencil Style                | Certification     | US & Canada cUPC Certified    |
| Tub Spout               | Yes                         | Warranty          | Limited 1-Year Parts Warranty |