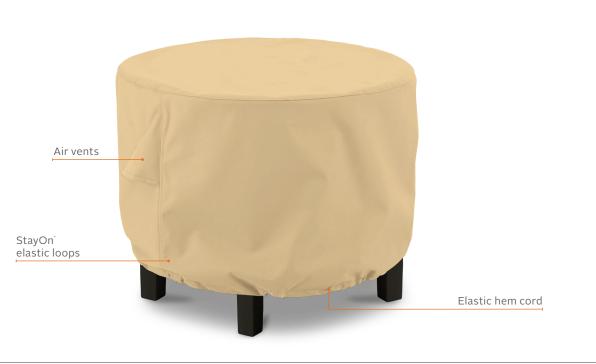

## Terrazzo<sup>®</sup> Round Ottoman/Coffee Table Cover

ELASTIC HEM CORD

UV

WON'T CRACK

COLOR: SAND

- → Tough Rain-Tite™ fabric protects against rain, snow, sun and dirt and won't crack in cold weather
- → StayOn<sup>™</sup> elastic loops fit over legs to keep cover on during high winds and breezy conditions
- → Elastic cord in the bottom of hem for a fast and custom-like fit
- → Air vents reduce condensation and wind lofting
- → Protects furniture from harmful UV rays