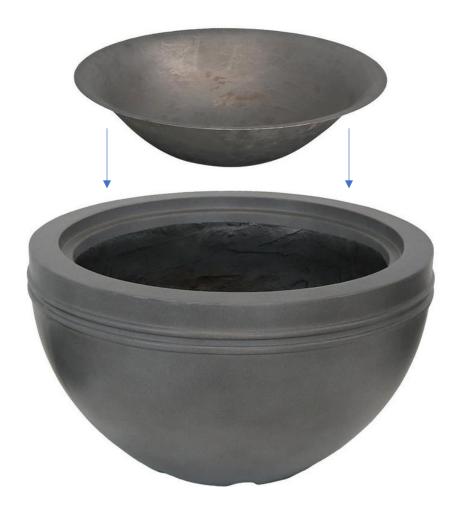

## Assembly Instructions 29 in. Cast Iron Fire Bowl with Steel Cover RCM-LG775

Simply place the fire bowl into the base and you are set to use your fire pit!